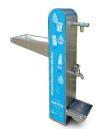

# CF400 Multi Bank Chiller Drinking Fountain and Bottle Filler

The new CF400 chilled water fountain has been specifically designed for high volume use in places such as schools or sporting clubs.

The CF400 is a modern looking, easy to maintain fountain, designed with circularity principles for future sustainability. Urban+ have incorporated material choices and design features to ensure the CF400 performs not only during its intended design life but beyond, by being reused/recycled/refurbished or re purposed easily, keeping materials in use for longer and out of landfill.

The CF400 comes with a variety of options including wall mounted, floor mounted, with or without chilling capacity, premium personalisation signage, additional side basin access to meet AS1428 requirements and the choice to have only 2 or 3 tap/bubbler combinations.

#### CF400 - Standard Wall Mounted with Signage Option (displayed)

Can be mounted at any height to meet primary and high school requirements