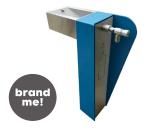

## Need vandal resistant tapware?

If you have a small existing chilled unit that has a broken goose neck bottle filler. Urban can add a strong, single tap bottle filler using your existing chiller unit to keep it working for years to come.

#### **Solution 3**