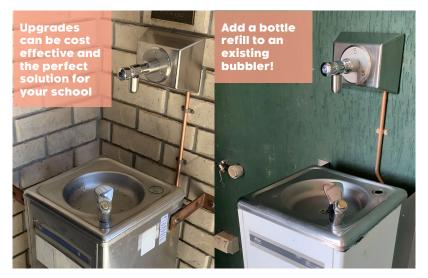

### Do you need to buy NEW?

As part of our commitment to circularity, **Urban+** always asks our customers, **do you need to buy new?** 

Most schools still have reasonable, functioning hardware that can still be used when upgrading their facilities. It is often more **cost effective**, **time efficient** and **environmentally friendly** to retrofit existing units with upgraded hardware than to throw them in to the waste and start anew. **Urban+** is able to offer a complete range of solutions from retrofitting existing hardware, improving and upgrading facilities, to offering a new purpose designed **solution for your school**.

## Need more bottle fillers?

Utilising existing troughs with bubblers only, Urban can install a bottle filler strip to add instant refill solutions utilising the existing plumbing and drainage.

## Need chilled water?

Utilising existing troughs and bubblers, Urban can install a chiller unit to chill existing water bubblers. Why not add some bottle refill strips at the same time to maximise the use of your chiller, while still utilising existing plumbing and drainage and minimising the civil works..