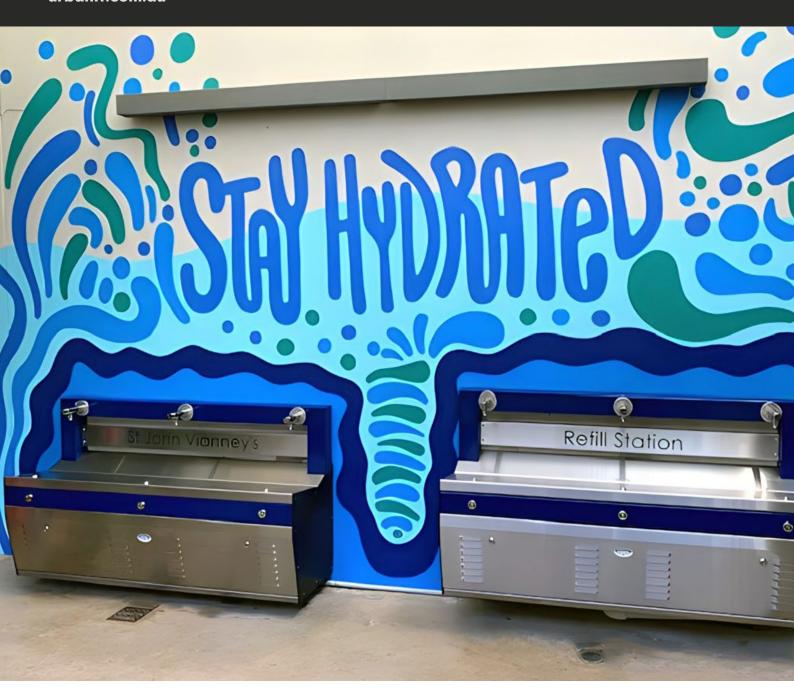

# CF400 Multi Bank Chiller Drinking Fountain and Bottle Filler

The new CF400 chilled water fountain has been specifically designed for high volume use in places such as schools or sporting clubs.

The CF400 is a modern looking, easy to maintain fountain, designed with circularity principles for future sustainability. Urban+ have incorporated material choices and design features to ensure the CF400 performs not only during its intended design life but beyond, by being reused/recycled/refurbished or re purposed easily, keeping materials in use for longer and out of landfill.

The CF400 comes with a variety of options including wall mounted, floor mounted, with or without chilling capacity, premium personalisation signage, additional side basin access to meet AS1428 requirements and the choice to have only 2 or 3 tap/bubbler combinations.

#### CF400 - Standard Wall Mounted with Signage Option (displayed)

Can be mounted at any height to meet primary and high school requirements