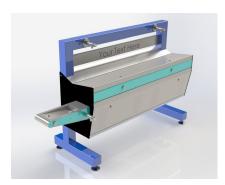

#### CF400 - Floor Mounted with Signage Option (displayed)

Can be mounted at any height to meet primary and high school requirements

#### options

bottle refill

filter

tap

contactless

message