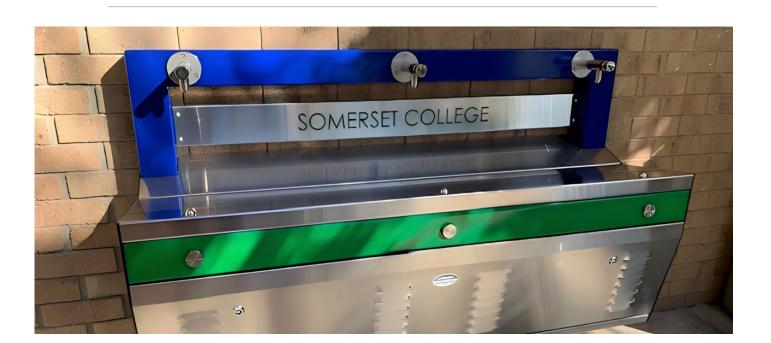

#### CF400 - Standard Wall Mounted with Signage Option (displayed)

Can be mounted at any height to meet primary and high school requirements