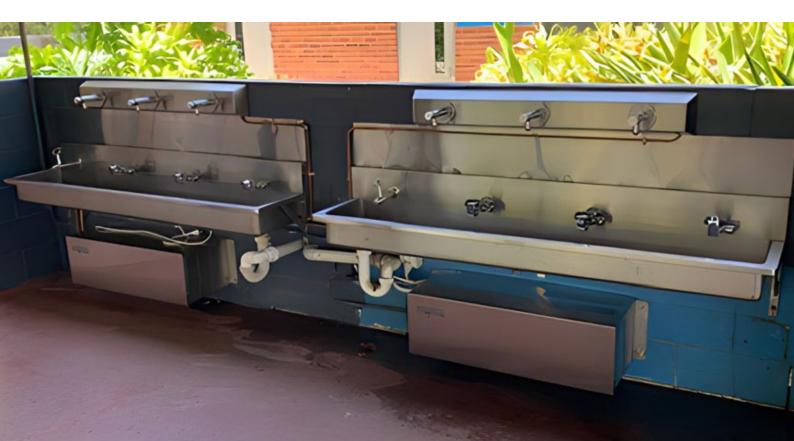

# CF400 Multi Bank Chiller Drinking Fountain and Bottle Filler

The new CF400 chilled water fountain has been specifically designed for high volume use in places such as schools or sporting clubs.

The CF400 is a modern looking, easy to maintain fountain, designed with circularity principles for future sustainability. Urban+ have incorporated material choices and design features to ensure the CF400 performs not only during its intended design life but beyond, by being reused/recycled/refurbished or re purposed easily, keeping materials in use for longer and out of landfill.

The CF400 comes with a variety of options including wall mounted, floor mounted, with or without chilling capacity, premium personalisation signage, additional side basin access to meet AS1428 requirements and the choice to have only 2 or 3 tap/bubbler combinations.

#### CF400 - Floor Mounted with Signage Option (displayed)

Can be mounted at any height to meet primary and high school requirements

#### options

bottle refill

filter

tap

contactless

message