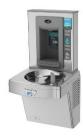

#### **Chilled VersaFiller Hydration Station**

SKU: DFAQVERSAHS

Height: 960mm Width: 413mm Depth: 473mm