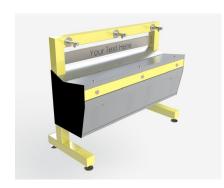

#### CF400 - Standard Wall Mounted with Signage Option (displayed)

Can be mounted at any height to meet primary and high school requirements

#### options

refill

filter

message