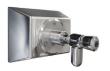

#### CF400 - Standard Wall Mounted with Signage Option (displayed)

Can be mounted at any height to meet primary and high school requirements

#### options

refill

filter

message