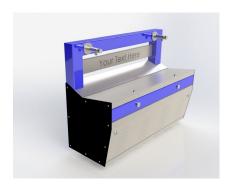

# CF400 Multi Bank Chiller Drinking Fountain and Bottle Filler

The new CF400 chilled water fountain has been specifically designed for high volume use in places such as schools or sporting clubs.

The CF400 is a modern looking, easy to maintain fountain, designed with circularity principles for future sustainability. Urban+ have incorporated material choices and design features to ensure the CF400 performs not only during its intended design life but beyond, by being reused/recycled/refurbished or re purposed easily, keeping materials in use for longer and out of landfill.

The CF400 comes with a variety of options including wall mounted, floor mounted, with or without chilling capacity, premium personalisation signage, additional side basin access to meet AS1428 requirements and the choice to have only 2 or 3 tap/bubbler combinations.

#### CF400 - Standard Wall Mounted with Signage Option (displayed)

Can be mounted at any height to meet primary and high school requirements