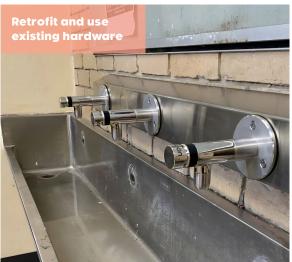

## Need vandal resistant tapware?

If you have a small existing chilled unit that has a broken goose neck bottle filler. Urban can add a strong, single tap bottle filler using your existing chiller unit to keep it working for years to come.