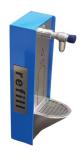

#### **Chilled VersaFiller Hydration Station**

SKU: DFAQVERSAHS

Height: 960mm Width: 413mm Depth: 473mm