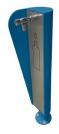

#### **Chilled VersaFiller Hydration Station**

SKU: DFAQVERSAHS

Height: 960mm Width: 413mm Depth: 473mm