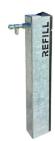

## Need more bottle fillers?

Utilising existing troughs with bubblers only, Urban can install a bottle filler strip to add instant refill solutions utilising the existing plumbing and drainage.