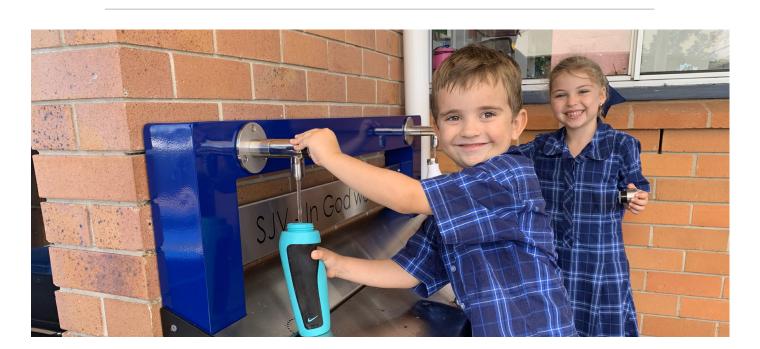

# CF400 Multi Bank Chiller Drinking Fountain and Bottle Filler

The new CF400 chilled water fountain has been specifically designed for high volume use in places such as schools or sporting clubs.

The CF400 is a modern looking, easy to maintain fountain, designed with circularity principles for future sustainability. Urban+ have incorporated material choices and design features to ensure the CF400 performs not only during its intended design life but beyond, by being reused/recycled/refurbished or re purposed easily, keeping materials in use for longer and out of landfill.

The CF400 comes with a variety of options including wall mounted, floor mounted, with or without chilling capacity, premium personalisation signage, additional side basin access to meet AS1428 requirements and the choice to have only 2 or 3 tap/bubbler combinations.