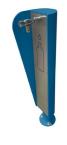

#### **BF200 Wall Mounted** Water Bottle Refill Fountain

SKU: DFBF200W

Total Height: 353mm Width: 166mm

### **BF200 Water Bottle Refill Fountain**

SKU: DFBF200

Total Height: 1050mm Width: 180mm x 250mm