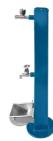

### BF200WM Wall Mounted Single Tap Bottle Refill

SKU: DFBF200WMS

Total Height: 155mm

#### BF200WM Wall Mounted **Bottle Refill Multi Strip**

SKU: DFBF200WM Options: 2 tap, 3 tap, 4 tap Height: 155mm Width: 746mm | 1143mm | 1548mm

bottle refi**ll** 