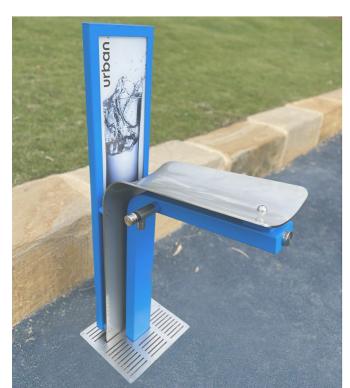

# **Apollo 950 Drinking Fountain**

The Apollo 950 is a state-of-the-art drinking fountain inspired by nature with a sleek, minimalist waterfall design.

Made from solid stainless steel this modern fountain is available with an optional signage/noticeboard back panel that can be easily updated with informative information or left as a decorative artwork feature. It can also be customised with an additional bottle refill point or reduced-height basin to make it disabled accessible.

### Signage Board Model

Signage Board height/width is customisable + NSF Certified\*