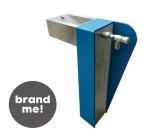

### BF200WM Wall Mounted Single Tap Bottle Refill

SKU: DFBF200WMS

Total Height: 155mm

#### BF200WM Wall Mounted **Bottle Refill Multi Strip**

SKU: DFBF200WM Options: 2 tap, 3 tap, 4 tap Height: 155mm Width: 746mm | 1143mm | 1548mm

bottle refi**ll** 