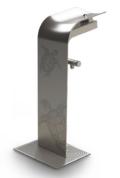

# **Apollo 950 Drinking Fountain**

The Apollo 950 is a state-of-the-art drinking fountain inspired by nature with a sleek, minimalist waterfall design.

Made from solid stainless steel this modern fountain is available with an optional signage/noticeboard back panel that can be easily updated with informative information or left as a decorative artwork feature. It can also be customised with an additional bottle refill point or reduced-height basin to make it disabled accessible.

### **Dual Height Model**

ADA Compliant + NSF Certified\*