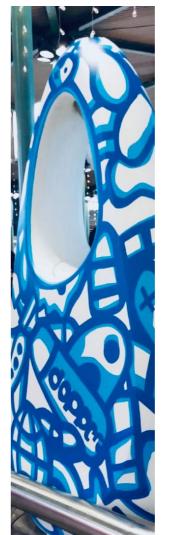

# The O fountain

# Placemaking, community and experience wrapped in one

The **O fountain** combines form and function with art to create a stunning centrepiece for projects of all sizes. It's the brainchild of designer, Gretha Oost, who developed the fountain as a tool to help reduce the excessive use of single-use plastic bottles worldwide.

Supplied as a blank white canvas, the O fountain can be painted by an artist of your choice.

For more information on how to install this fountain and how to engage a local artist, see our downloadable resources on our website