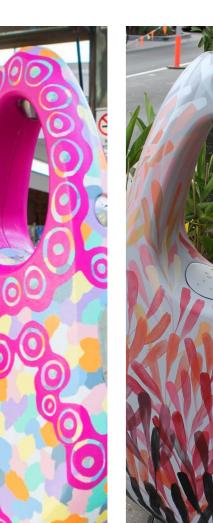

# The O fountain

# Placemaking, community and experience wrapped in one

The **O fountain** combines form and function with art to create a stunning centrepiece for projects of all sizes. It's the brainchild of designer, Gretha Oost, who developed the fountain as a tool to help reduce the excessive use of single-use plastic bottles worldwide.

Supplied as a blank white canvas, the O fountain can be painted by an artist of your choice.

For more information on how to install this fountain and how to engage a local artist, see our downloadable resources on our website