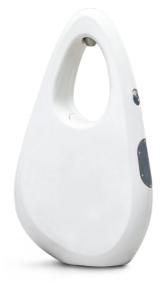

# The O fountain

# Placemaking, community and experience wrapped in one

The **O fountain** combines form and function with art to create a stunning centrepiece for projects of all sizes. It's the brainchild of designer, Gretha Oost, who developed the fountain as a tool to help reduce the excessive use of single-use plastic bottles worldwide.

Supplied as a blank white canvas, the O fountain can be painted by an artist of your choice.

For more information on how to install this fountain and how to engage a local artist, see our downloadable resources on our website