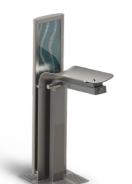

# **Apollo 950 Drinking Fountain**

The Apollo 950 is a state-of-the-art drinking fountain inspired by nature with a sleek, minimalist waterfall design.

Made from solid stainless steel this modern fountain is available with an optional signage/noticeboard back panel that can be easily updated with informative information or left as a decorative artwork feature. It can also be customised with an additional bottle refill point or reduced-height basin to make it disabled accessible.

### **Dual Height Model**

ADA Compliant + NSF Certified\*

#### options

### Signage Board Model

Signage Board height/width is customisable + NSF Certified\*

#### **Artwork Panel Model**

NSF Certified\*

### options

**Etched Artwork Model** 

NSF Certified\*