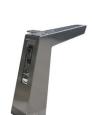

#### Apollo 280 Drinking Fountain

SKU: DFA280

Total Height: 900mm Clearance Height: 800mm Base: 191mm x 160mm

Apollo 450 DDA Drinking Fountain

SKU: DFA450

Total Height: 1006mm Width: 200mm

#### **Apollo 880 Drinking Fountain**

SKU: DFA880

Total Height: 915mm Clearance Height: 846mm Base: 300mm x 200mm

**Apollo 900 Drinking Fountain** 

SKU: DFA900

Total Height: 876mm Clearance Height: 775mm Base: 200mm x 100mm Tapered