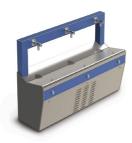

#### CF200 Chilled Outdoor Drinking Fountain

SKU: DFCF200

Total Height: 900mm Clearance Height: 800mm Base: 191mm x 160mm

CF400 Chilled Outdoor Drinking Fountain

SKU: DCF400

Total Height: 951mm Width: 1624mm Depth: 497mm