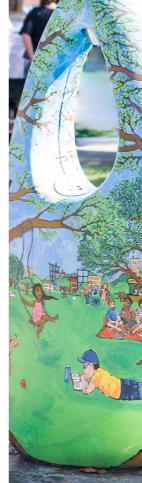

# The O fountain

# Placemaking, community and experience wrapped in one

The **O fountain** combines form and function with art to create a stunning centrepiece for projects of all sizes. It's the brainchild of designer, Gretha Oost, who developed the fountain as a tool to help reduce the excessive use of single-use plastic bottles worldwide.

Supplied as a blank white canvas, the O fountain can be painted by an artist of your choice.

For more information on how to install this fountain and how to engage a local artist, see our downloadable resources on our website