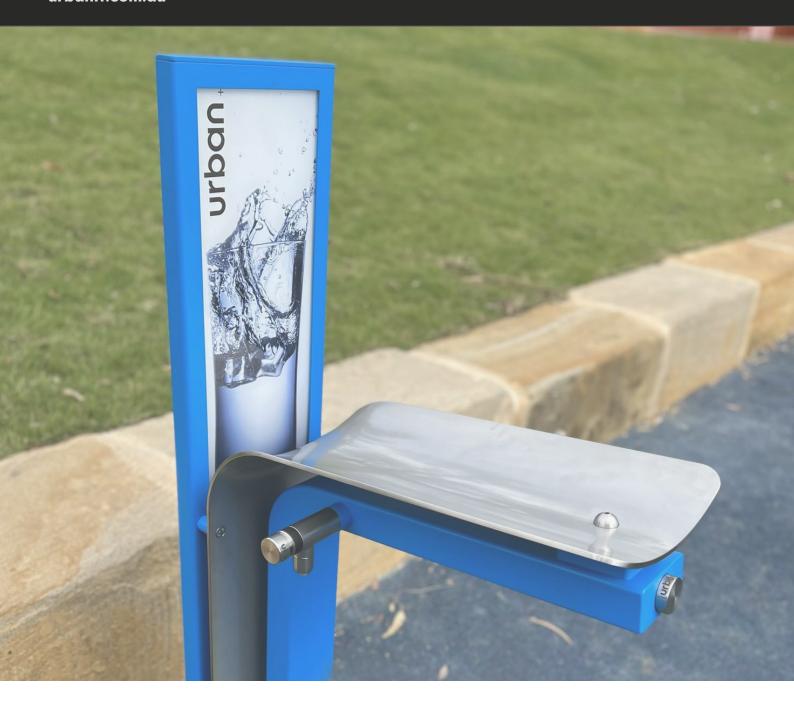

# **Apollo 950 Drinking Fountain**

The Apollo 950 is a state-of-the-art drinking fountain inspired by nature with a sleek, minimalist waterfall design.

Made from solid stainless steel this modern fountain is available with an optional signage/noticeboard back panel that can be easily updated with informative information or left as a decorative artwork feature. It can also be customised with an additional bottle refill point or reduced-height basin to make it disabled accessible.

### Signage Board Model

Signage Board height/width is customisable + NSF Certified\*