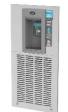

#### Chilled VersaFiller Hydration Station

Height: 960mm Width: 413mm Depth: 473mm

Chilled Bottle Filler - Wall Recessed

Height: 1035mm Width: 502mm Depth: 46mm