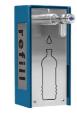

Dulux powde

**BF400P Water Bottle Refill Station** 

SKU: DFBF400P

Total Height: 1010mm Width: 114mm Depth: 309mm

### **BF400T Water Bottle Refill Station**

SKU: DFBF400T

Total Height: 1010mm Width: 114mm Depth: 309mm