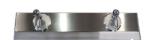

#### **BF200 Wall Mounted** Water Bottle Refill Fountain

SKU: DFBF200W

Total Height: 353mm Width: 166mm

### **BF200 Water Bottle Refill Fountain**

SKU: DFBF200

Total Height: 1050mm Width: 180mm x 250mm