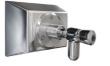

### BF200WM Wall Mounted Single Tap Bottle Refill

SKU: DFBF200WMS

Total Height: 155mm

#### BF200WM Wall Mounted **Bottle Refill Multi Strip**

SKU: DFBF200WM Options: 2 tap, 3 tap, 4 tap Height: 155mm Width: 746mm | 1143mm | 1548mm

bottle refi**ll** 