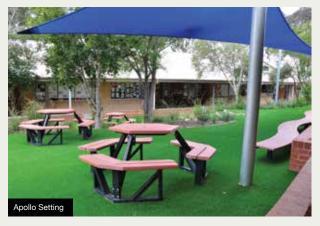

### **SETTINGS RANGE**

Our large range of settings are available in:

- · Recycled Plastiwood slats
- · Powder Coated Aluminium slats
- · Camphor Wood Timber slats
- Perforated Steel Mesh Tops