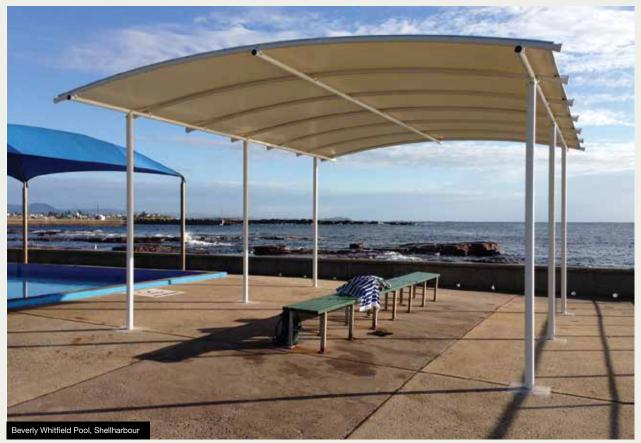

### TRIAX SHADE STRUCTURES

The Triax System is adaptable and an alternative option for waterproof shade.

The system allows two crossing pipes to be joined permanently, without welding.

With this system the tension of the membrane cover is not transmitted to the mounting points, instead being contained within the frame itself.

Unlike the traditional membrane covers, the structural integrity of existing buildings is not compromised by the addition of a Triax structure.

### **ROOF MATERIAL:**

 Commercial Grade Reinforced PVC (100% UV Protection) OR Colorbond Roof

### POSTS, FRAME AND CONNECTIONS:

- Galvanised Steel Framework (Powder Coated to Select Colour)
- 10 Year Structural Guarantee