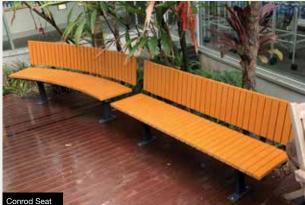

### **CONROD RANGE**

The Conrod Range is available in:

- · Recycled Plastiwood Slats
- Powder Coated Aluminium Slats

Range consists of settings, seats and benches.

Powder Coated Steel Frame - Client to select colour.