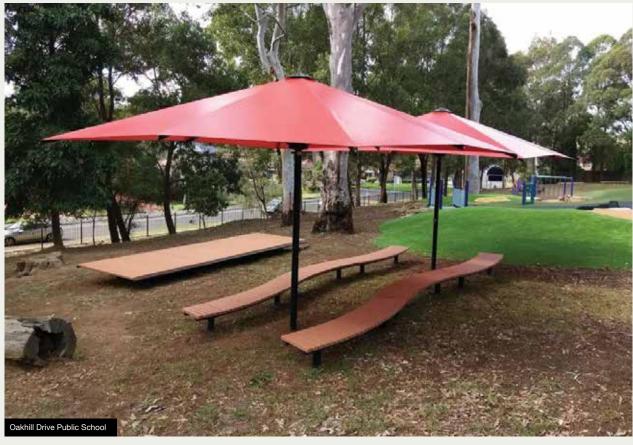

#### **UMBRELLAS**

There is a range of different sizes and shapes available:

- · Square or Octagonal Shape
- 100% Acrylic / PVC coated polyester
- 99% Sun Blockout
- · Mould & Mildew Resistance
- Extensive range of colours