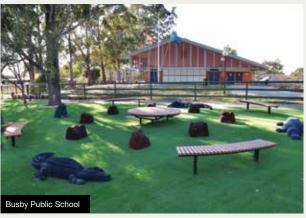

### NATURAL ACTIVITY CIRCUITS

This primary school concept is designed for encouraging young students to be physically active in a fun and natural environment within school grounds. It is used during school lunch and recess, as well as assisting before and after school carers by keeping kids in care, healthy and moving.

The shape of each circuit is installed to match the available space for each school. We can cater our design to suit any area available, small or large.

Our standard Natural Activity Circuit consists of:

- Timber Bridges
- · Rubber Balance Logs
- Rubber Domes
- Rubber Animals
- · Sandstone Stepping Stones