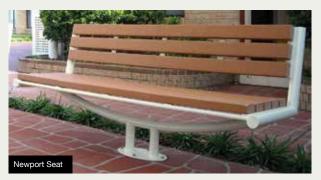

### **NEWPORT RANGE**

The Newport Range is available in:

- Recycled Plastiwood Slats
- Powder Coated Aluminium Slats

Powder Coated Steel Frame - Client to select colour.

Available in either Round or Square Platforms.

INSTALLATION: