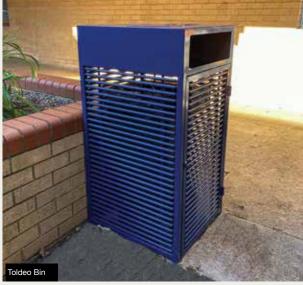

### **TOLEDO RANGE**

The Toledo Range is available in:

 Powder Coated Round Steel tube

Cast Iron and Steel frames powder coated - Client to select colour.

Toledo Bin is available to match this range.

INSTALLATION: