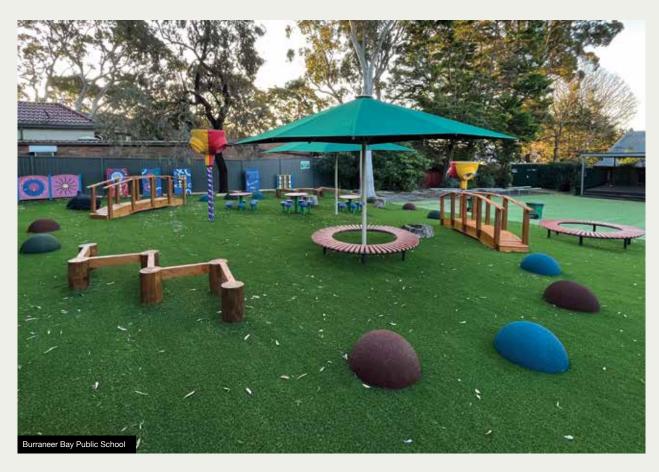

### NATURAL ACTIVITY CIRCUITS

This primary school concept is designed for encouraging young students to be physically active in a fun and natural environment within school grounds. It is used during school lunch and recess, as well as assisting before and after school carers by keeping kids in care, healthy and moving.

The shape of each circuit is installed to match the available space for each school. We can cater our design to suit any area available, small or large.

Our standard Natural Activity Circuit consists of:

- Timber Bridges
- · Rubber Balance Logs
- Rubber Domes
- Rubber Animals
- · Sandstone Stepping Stones

### **RUBBER PLAYGROUND RANGE**

Enhance a natural area while at the same time reducing maintenance and adding a crucial element of safety.

Add a whole new dimension to your playground with moulded 2D & 3D animals and shapes.

Prefabricated from rubber and available in a range of standard colours.