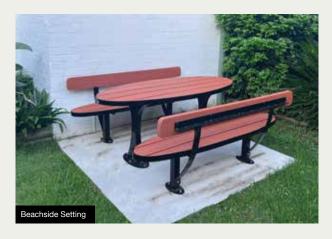

### **SETTINGS RANGE**

Our large range of settings are available in:

- · Recycled Plastiwood slats
- · Powder Coated Aluminium slats
- · Camphor Wood Timber slats
- Perforated Steel Mesh Tops