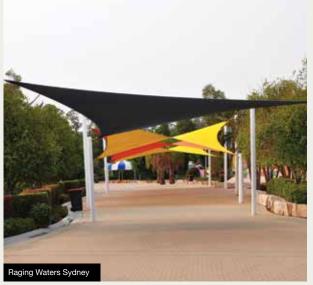

### SHADE SAILS

Shade sails offer the ultimate in design flexibility and represent the most lightweight, cost-effective option for outdoor shelter.

- High quality commercial grade knitted shade cloth
- UV ratings above 95%
- · Wide range of colours

Our fabric has impressive UV and shade results and can dramatically reduce the heat, glare and UV radiation of any outdoor area.