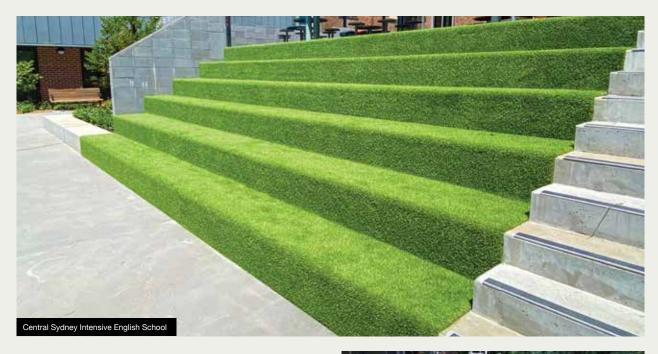

### **SYNTHETIC GRASS**

Synthetic Grass is the perfect solution for:

- · Playgounds & Passive Areas
- · Sports fields
- Courts
- · Cricket Pitches

Can cover existing asphalt and concrete, including playgrounds and stairs.