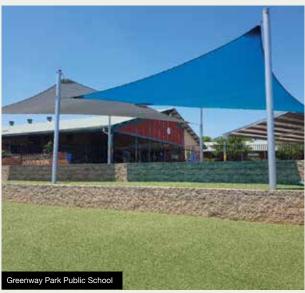

### SHADE SAILS

Shade sails offer the ultimate in design flexibility and represent the most lightweight, cost-effective option for outdoor shelter.

- High quality commercial grade knitted shade cloth
- UV ratings above 95%
- · Wide range of colours

Our fabric has impressive UV and shade results and can dramatically reduce the heat, glare and UV radiation of any outdoor area.