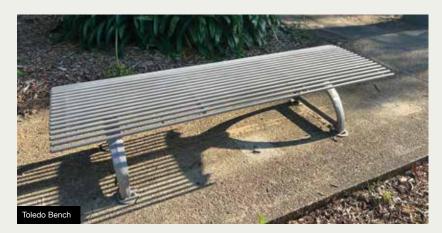

### **TOLEDO RANGE**

The Toledo Range is available in:

 Powder Coated Round Steel tube

Cast Iron and Steel frames powder coated - Client to select colour.

Toledo Bin is available to match this range.

INSTALLATION: