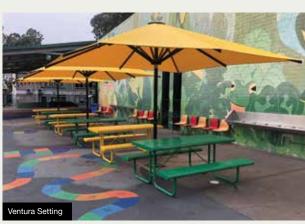

#### **UMBRELLAS**

There is a range of different sizes and shapes available:

- · Square or Octagonal Shape
- 100% Acrylic / PVC coated polyester
- 99% Sun Blockout
- · Mould & Mildew Resistance
- Extensive range of colours