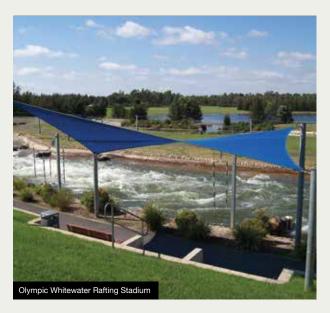

### SHADE SAILS

Shade sails offer the ultimate in design flexibility and represent the most lightweight, cost-effective option for outdoor shelter.

- High quality commercial grade knitted shade cloth
- UV ratings above 95%
- · Wide range of colours

Our fabric has impressive UV and shade results and can dramatically reduce the heat, glare and UV radiation of any outdoor area.