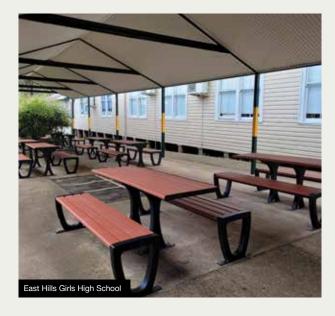

### **CONROD RANGE**

The Conrod Range is available in:

- · Recycled Plastiwood Slats
- Powder Coated Aluminium Slats

Range consists of settings, seats and benches.

Powder Coated Steel Frame - Client to select colour.

### INSTALLATION: