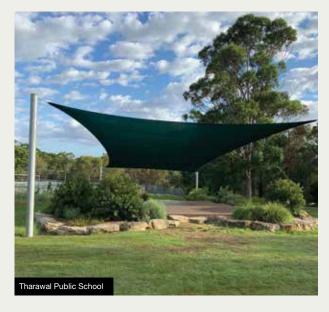

### SHADE SAILS

Shade sails offer the ultimate in design flexibility and represent the most lightweight, cost-effective option for outdoor shelter.

- High quality commercial grade knitted shade cloth
- UV ratings above 95%
- · Wide range of colours

Our fabric has impressive UV and shade results and can dramatically reduce the heat, glare and UV radiation of any outdoor area.