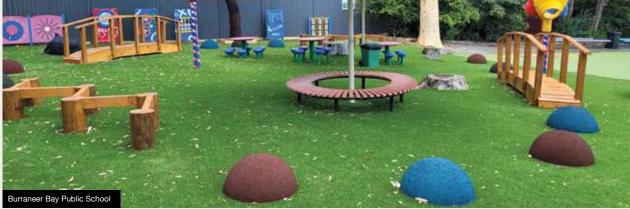

### NATURAL ACTIVITY CIRCUITS

This primary school concept is designed for encouraging young students to be physically active in a fun and natural environment within school grounds. It is used during school lunch and recess, as well as assisting before and after school carers by keeping kids in care, healthy and moving.

The shape of each circuit is installed to match the available space for each school. We can cater our design to suit any area available, small or large.

Our standard Natural Activity Circuit consists of:

- Timber Bridges
- · Rubber Balance Logs
- Rubber Domes
- Rubber Animals
- · Sandstone Stepping Stones

### **RUBBER PLAYGROUND RANGE**

Enhance a natural area while at the same time reducing maintenance and adding a crucial element of safety.

Add a whole new dimension to your playground with moulded 2D & 3D animals and shapes.

Prefabricated from rubber and available in a range of standard colours.