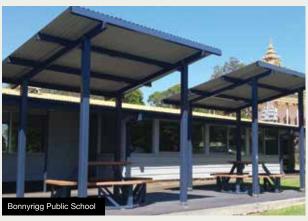

### **SHELTERS**

Our shelters are available in various roof shapes:
Bow Over, Skillion, Apex and a range of styles.
Transit Shelters, C.O.L.A.'s and Covered Walkways.

- Galvanised steel or aluminium supports
- Colorbond or PVC Roof