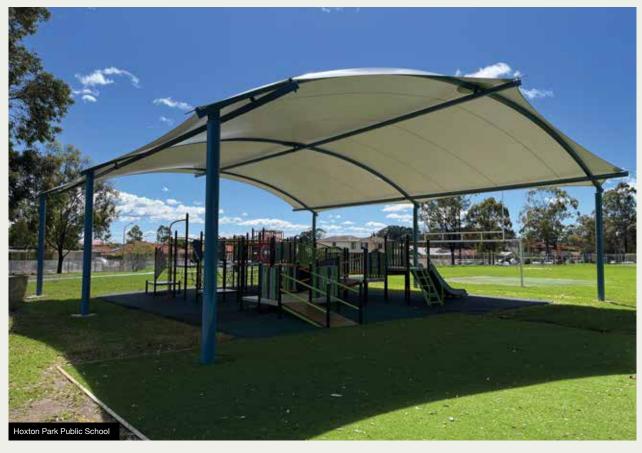

### SHADE SAILS

Shade sails offer the ultimate in design flexibility and represent the most lightweight, cost-effective option for outdoor shelter.

- High quality commercial grade knitted shade cloth
- UV ratings above 95%
- · Wide range of colours

Our fabric has impressive UV and shade results and can dramatically reduce the heat, glare and UV radiation of any outdoor area.