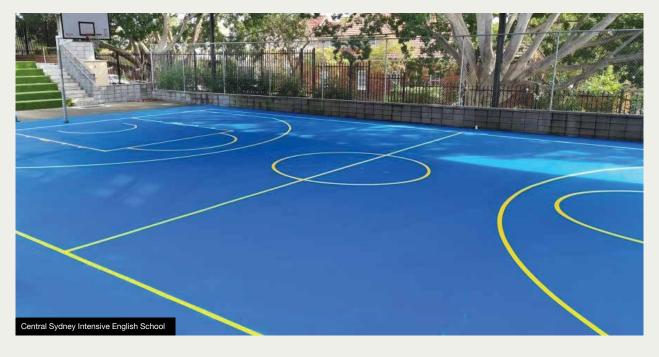

### **SYNTHETIC GRASS**

Synthetic Grass is the perfect solution for:

- · Playgounds & Passive Areas
- · Sports fields
- Courts
- · Cricket Pitches

Can cover existing asphalt and concrete, including playgrounds and stairs.