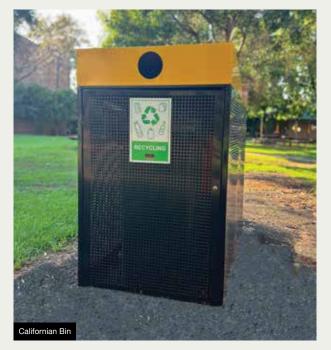

### **CALIFORNIAN RANGE**

The Californinan Range is available in:

### · Perforated steel table top & seat pans

Powder Coated Steel Tube Frame - Client to select colour.

The Californian Range is available in round, square & rectangle settings as well as seats, benches, bins & planter boxes.

### INSTALLATION:

Bolt down or free standing.