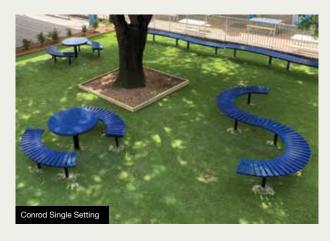

### **CONROD RANGE**

The Conrod Range is available in:

- · Recycled Plastiwood Slats
- Powder Coated Aluminium Slats

Range consists of settings, seats and benches.

Powder Coated Steel Frame - Client to select colour.