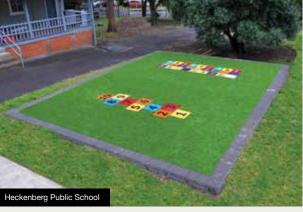

### **SYNTHETIC GRASS**

Synthetic Grass is the perfect solution for:

- · Playgounds & Passive Areas
- · Sports fields
- Courts
- · Cricket Pitches

Can cover existing asphalt and concrete, including playgrounds and stairs.

## PLAYGROUNDS, NATURE PLAY & CREEK PLAY

Outdoor play improves all aspects of a child's:

- Physical Development
- · Cognitive Development
- Social Development
- · Emotional Development

Perfect for an unused area or playground upgrade.