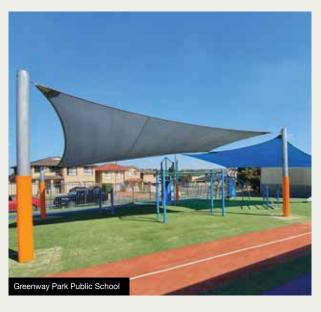

### SHADE SAILS

Shade sails offer the ultimate in design flexibility and represent the most lightweight, cost-effective option for outdoor shelter.

- High quality commercial grade knitted shade cloth
- UV ratings above 95%
- · Wide range of colours

Our fabric has impressive UV and shade results and can dramatically reduce the heat, glare and UV radiation of any outdoor area.