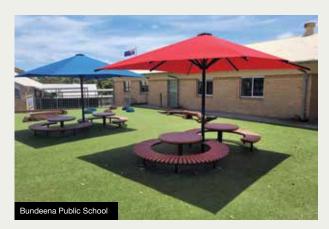

#### **UMBRELLAS**

There is a range of different sizes and shapes available:

- · Square or Octagonal Shape
- 100% Acrylic / PVC coated polyester
- 99% Sun Blockout
- · Mould & Mildew Resistance
- Extensive range of colours