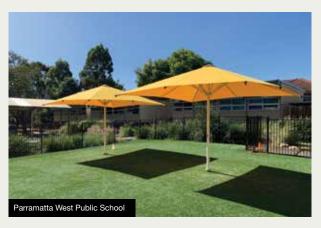

#### **UMBRELLAS**

There is a range of different sizes and shapes available:

- · Square or Octagonal Shape
- 100% Acrylic / PVC coated polyester
- 99% Sun Blockout
- · Mould & Mildew Resistance
- Extensive range of colours