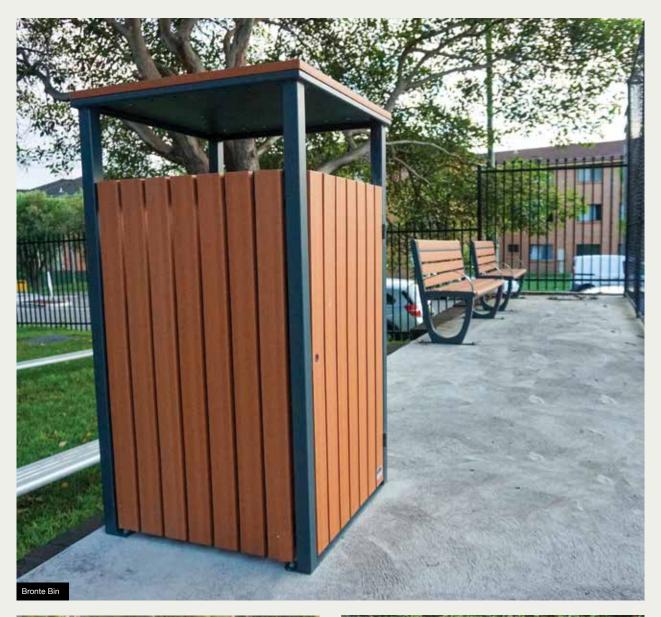

### **BINS RANGE**

Our large range of bins are available in:

- · Recycled Plastiwood slats
- · Powder Coated Aluminium slats
- · Camphor Wood Timber slats
- · Perforated Steel Mesh sides

### INSTALLATION: