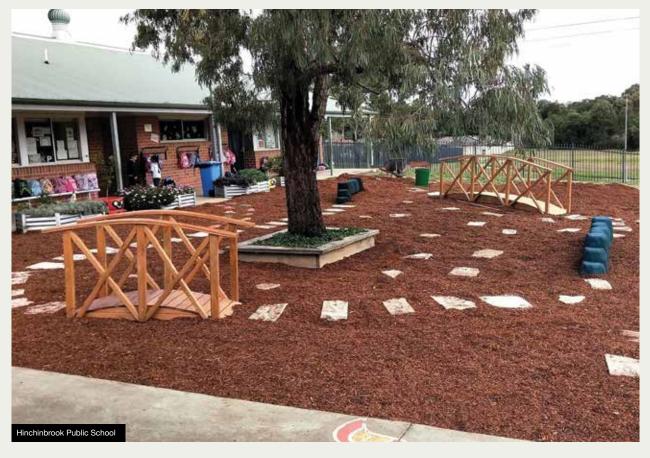

### NATURAL ACTIVITY CIRCUITS

This primary school concept is designed for encouraging young students to be physically active in a fun and natural environment within school grounds. It is used during school lunch and recess, as well as assisting before and after school carers by keeping kids in care, healthy and moving.

The shape of each circuit is installed to match the available space for each school. We can cater our design to suit any area available, small or large.

Our standard Natural Activity Circuit consists of:

- Timber Bridges
- · Rubber Balance Logs
- Rubber Domes
- Rubber Animals
- · Sandstone Stepping Stones