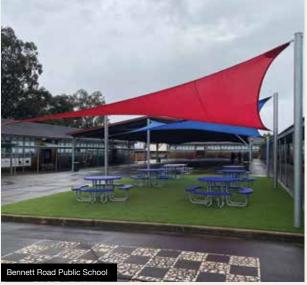

### SHADE SAILS

Shade sails offer the ultimate in design flexibility and represent the most lightweight, cost-effective option for outdoor shelter.

- High quality commercial grade knitted shade cloth
- UV ratings above 95%
- · Wide range of colours

Our fabric has impressive UV and shade results and can dramatically reduce the heat, glare and UV radiation of any outdoor area.