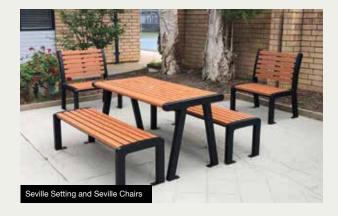

### **SEVILLE RANGE**

The Seville Range is available in:

- Recycled Plastiwood slats
- Powder Coated Aluminium slats

Powder Coated Steel Frame - Client to select colour.

INSTALLATION: