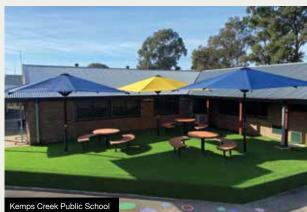

### **SHELTERS**

Our shelters are available in various roof shapes:
Bow Over, Skillion, Apex and a range of styles.
Transit Shelters, C.O.L.A.'s and Covered Walkways.

- Galvanised steel or aluminium supports
- Colorbond or PVC Roof