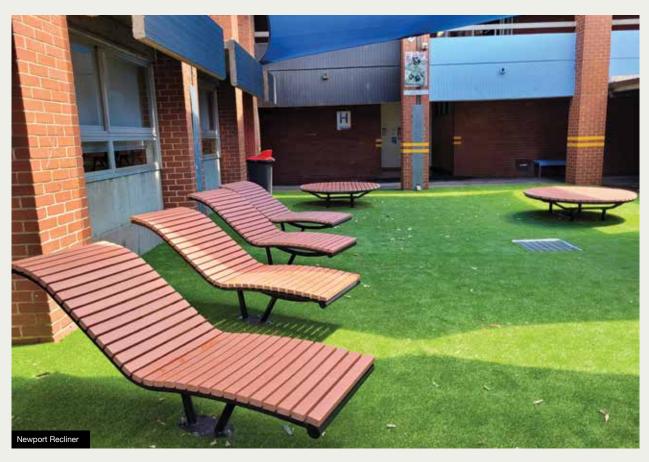

### **NEWPORT RANGE**

The Newport Range is available in:

- Recycled Plastiwood Slats
- Powder Coated Aluminium Slats

Powder Coated Steel Frame - Client to select colour.

Available in either Round or Square Platforms.