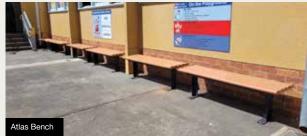

### **ATLAS RANGE**

The Atlas Range is available in:

- · Recycled Plastiwood slats
- Powder Coated
   Aluminium slats

Range consists of settings, seats and benches.

Powder Coated Steel Frame - Client to select colour.