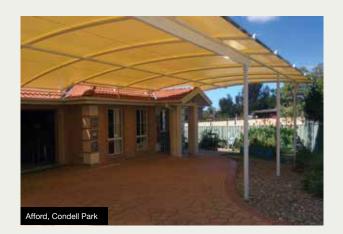

### **SHELTERS**

Our shelters are available in various roof shapes:
Bow Over, Skillion, Apex and a range of styles.
Transit Shelters, C.O.L.A.'s and Covered Walkways.

- Galvanised steel or aluminium supports
- Colorbond or PVC Roof