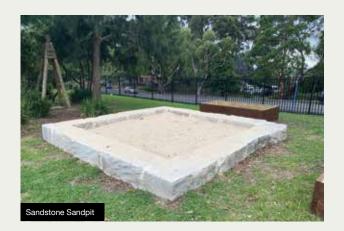

ring school lunch and recess, as well as assisting before and after school carers by keeping kids in care, healthy and moving.

The shape of each circuit is installed to match the available space for each school. We can cater our design to suit any area available, small or large.

Our standard Natural Activity Circuit consists of:

- Timber Bridges
- · Rubber Balance Logs
- Rubber Domes
- Rubber Animals
- · Sandstone Stepping Stones













### **RUBBER PLAYGROUND RANGE**



Enhance a natural area while at the same time reducing maintenance and adding a crucial element of safety.

Add a whole new dimension to your playground with moulded 2D & 3D animals and shapes.

Prefabricated from rubber and available in a range of standard colours.







### **RAISED SANDPITS & MISCELLANEOUS**











### TRIAX SHADE STRUCTURES











The Triax System is adaptable and an alternative option for waterproof shade.

The system allows two crossing pipes to be joined permanently, without welding.

With this system the tension of the membrane cover is not transmitted to the mounting points, instead being contained within the frame itself.

Unlike the traditional membrane covers, the structural integrity of existing buildings is not compromised by the addition of a Triax structure.

### **ROOF MATERIAL:**

 Commercial Grade Reinforced PVC (100% UV Protection) OR Colorbond Roof

### POSTS, FRAME AND CONNECTIONS:

- Galvanised Steel Framework (Powder Coated to Select Colour)
- 10 Year Structural Guarantee







### **SHELTERS**













Our shelters are available in various roo