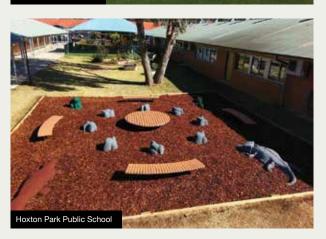

### YARNING CIRCLES

Turn that unused area into a valuable learning space that promotes cultural awareness of the traditional custodians of our land while celebrating our first nations people.

- Used for traditional ceremonies.
- Hands on educational tool for teaching indigenous culture and foods.
- · Additional Outdoor Classroom Space.
- An excellent educational resource for both indigenous and non-indigenous students and teachers.