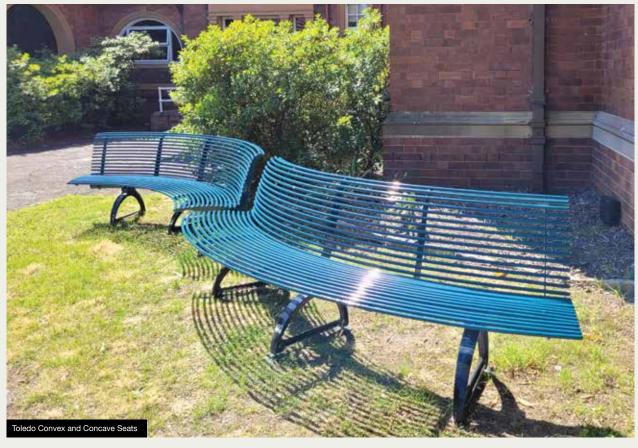

### **TOLEDO RANGE**

The Toledo Range is available in:

 Powder Coated Round Steel tube

Cast Iron and Steel frames powder coated - Client to select colour.

Toledo Bin is available to match this range.

INSTALLATION: