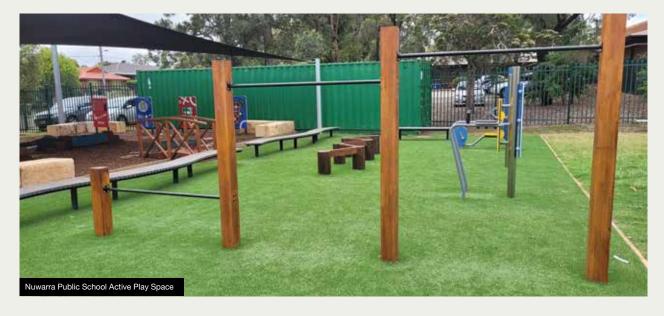

### NATURAL ACTIVITY CIRCUITS

This primary school concept is designed for encouraging young students to be physically active in a fun and natural environment within school grounds. It is used during school lunch and recess, as well as assisting before and after school carers by keeping kids in care, healthy and moving.

The shape of each circuit is installed to match the available space for each school. We can cater our design to suit any area available, small or large.

Our standard Natural Activity Circuit consists of:

- Timber Bridges
- · Rubber Balance Logs
- Rubber Domes
- Rubber Animals
- · Sandstone Stepping Stones