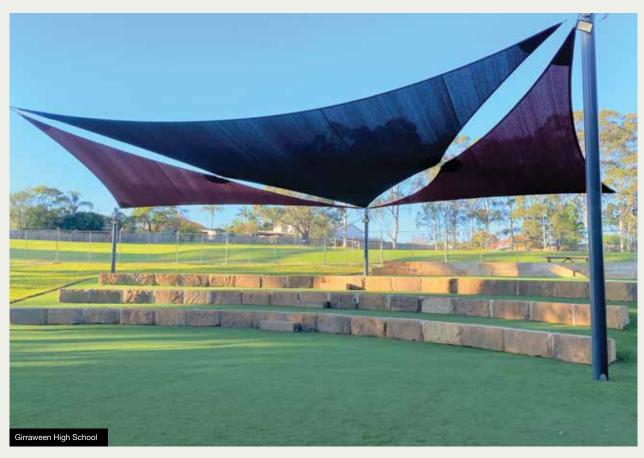

#### **SANDSTONE LOGS & AMPITHEATRES**

Sandstone Logs are the ideal solution for:

- · Tiered or stand alone seating
- · Retaining Walls
- · Garden Edging
- · Landscape features

A hard-wearing product ideal for structural projects, with an outstanding natural appearance.

Installed on fully engineered footings to provide long service life.