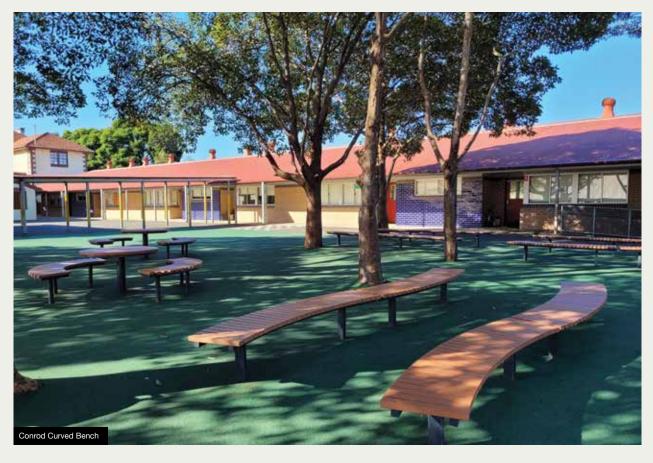

### **CONROD RANGE**

The Conrod Range is available in:

- · Recycled Plastiwood Slats
- Powder Coated Aluminium Slats

Range consists of settings, seats and benches.

Powder Coated Steel Frame - Client to select colour.

### INSTALLATION: