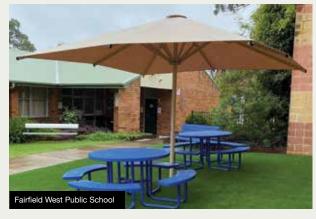

#### **UMBRELLAS**

There is a range of different sizes and shapes available:

- · Square or Octagonal Shape
- 100% Acrylic / PVC coated polyester
- 99% Sun Blockout
- · Mould & Mildew Resistance
- Extensive range of colours