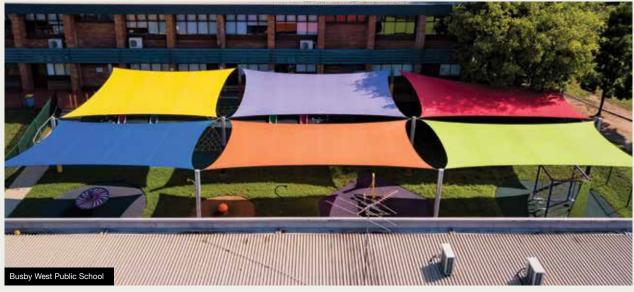

### SHADE SAILS

Shade sails offer the ultimate in design flexibility and represent the most lightweight, cost-effective option for outdoor shelter.

- High quality commercial grade knitted shade cloth
- UV ratings above 95%
- · Wide range of colours

Our fabric has impressive UV and shade results and can dramatically reduce the heat, glare and UV radiation of any outdoor area.