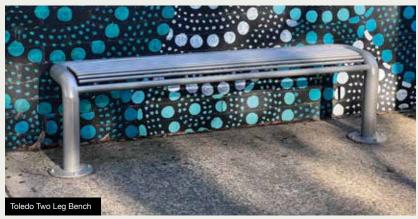

### **TOLEDO RANGE**

The Toledo Range is available in:

 Powder Coated Round Steel tube

Cast Iron and Steel frames powder coated - Client to select colour.

Toledo Bin is available to match this range.

INSTALLATION: