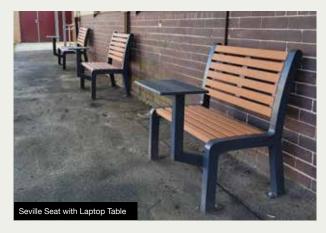

### **SEVILLE RANGE**

The Seville Range is available in:

- Recycled Plastiwood slats
- Powder Coated Aluminium slats

Powder Coated Steel Frame - Client to select colour.

INSTALLATION: