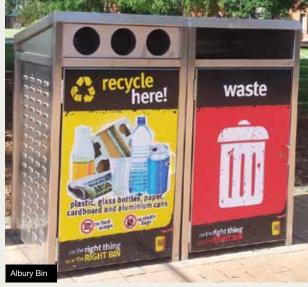

### **BINS RANGE**

Our large range of bins are available in:

- · Recycled Plastiwood slats
- · Powder Coated Aluminium slats
- · Camphor Wood Timber slats
- · Perforated Steel Mesh sides

### INSTALLATION: