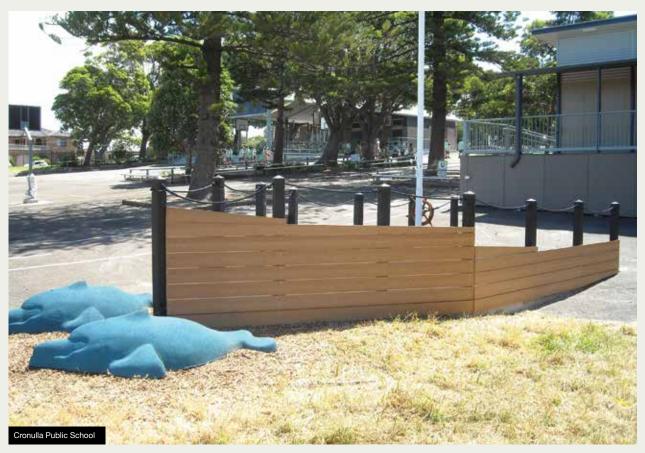

### **RUBBER PLAYGROUND RANGE**

Enhance a natural area while at the same time reducing maintenance and adding a crucial element of safety.

Add a whole new dimension to your playground with moulded 2D & 3D animals and shapes.

Prefabricated from rubber and available in a range of standard colours.