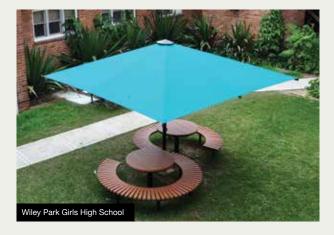

#### **UMBRELLAS**

There is a range of different sizes and shapes available:

- · Square or Octagonal Shape
- 100% Acrylic / PVC coated polyester
- 99% Sun Blockout
- · Mould & Mildew Resistance
- Extensive range of colours