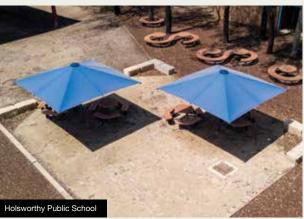

#### **UMBRELLAS**

There is a range of different sizes and shapes available:

- · Square or Octagonal Shape
- 100% Acrylic / PVC coated polyester
- 99% Sun Blockout
- · Mould & Mildew Resistance
- Extensive range of colours