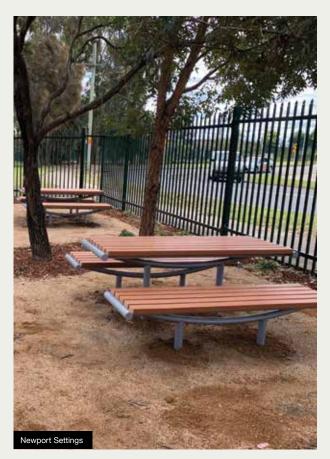

### **NEWPORT RANGE**

The Newport Range is available in:

- Recycled Plastiwood Slats
- Powder Coated Aluminium Slats

Powder Coated Steel Frame - Client to select colour.

Available in either Round or Square Platforms.

INSTALLATION: