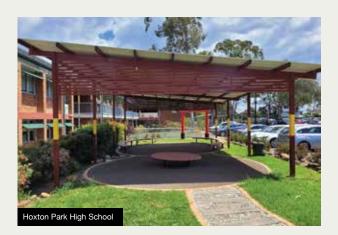

### **SHELTERS**

Our shelters are available in various roof shapes:
Bow Over, Skillion, Apex and a range of styles.
Transit Shelters, C.O.L.A.'s and Covered Walkways.

- Galvanised steel or aluminium supports
- Colorbond or PVC Roof