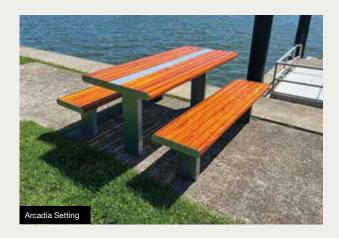

### **SETTINGS RANGE**

Our large range of settings are available in:

- · Recycled Plastiwood slats
- · Powder Coated Aluminium slats
- · Camphor Wood Timber slats
- Perforated Steel Mesh Tops