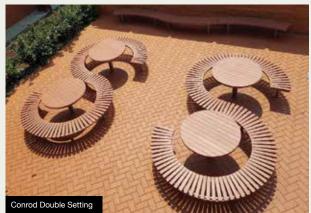

### **CONROD RANGE**

The Conrod Range is available in:

- · Recycled Plastiwood Slats
- Powder Coated Aluminium Slats

Range consists of settings, seats and benches.

Powder Coated Steel Frame - Client to select colour.