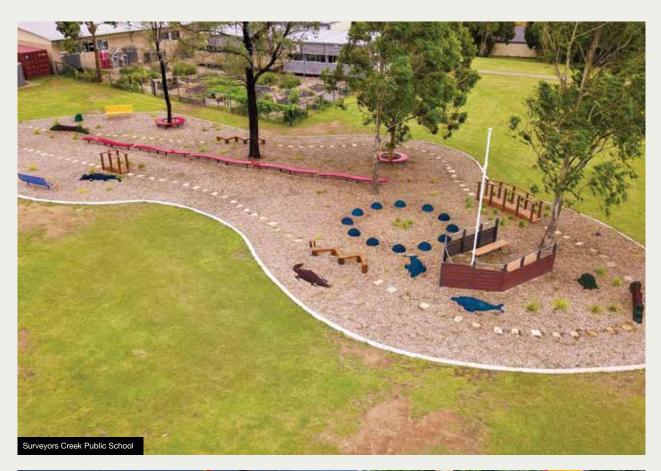

### NATURAL ACTIVITY CIRCUITS

This primary school concept is designed for encouraging young students to be physically active in a fun and natural environment within school grounds. It is used during school lunch and recess, as well as assisting before and after school carers by keeping kids in care, healthy and moving.

The shape of each circuit is installed to match the available space for each school. We can cater our design to suit any area available, small or large.

Our standard Natural Activity Circuit consists of:

- Timber Bridges
- · Rubber Balance Logs
- Rubber Domes
- Rubber Animals
- · Sandstone Stepping Stones