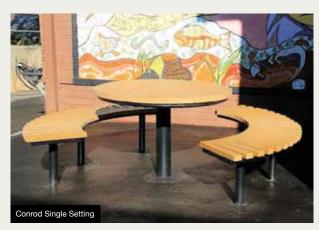

### **CONROD RANGE**

The Conrod Range is available in:

- · Recycled Plastiwood Slats
- Powder Coated Aluminium Slats

Range consists of settings, seats and benches.

Powder Coated Steel Frame - Client to select colour.