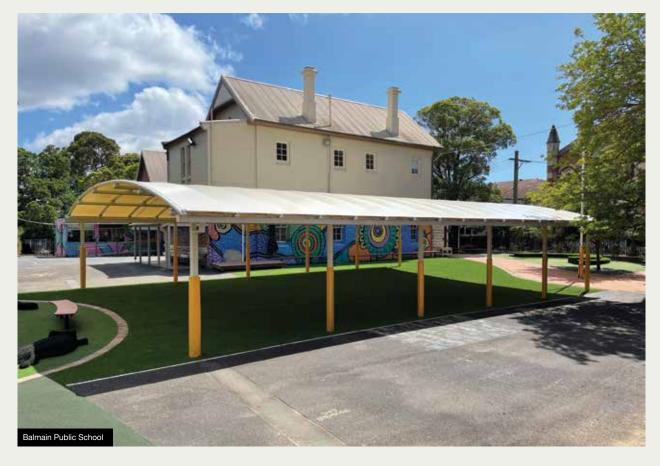

### **SHELTERS**

Our shelters are available in various roof shapes:
Bow Over, Skillion, Apex and a range of styles.
Transit Shelters, C.O.L.A.'s and Covered Walkways.

- Galvanised steel or aluminium supports
- Colorbond or PVC Roof

# SHADES & SHELTERS