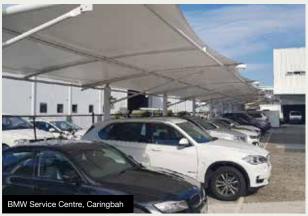

### TRIAX SHADE STRUCTURES

The Triax System is adaptable and an alternative option for waterproof shade.

The system allows two crossing pipes to be joined permanently, without welding.

With this system the tension of the membrane cover is not transmitted to the mounting points, instead being contained within the frame itself.

Unlike the traditional membrane covers, the structural integrity of existing buildings is not compromised by the addition of a Triax structure.

### **ROOF MATERIAL:**

 Commercial Grade Reinforced PVC (100% UV Protection) OR Colorbond Roof

### POSTS, FRAME AND CONNECTIONS:

- Galvanised Steel Framework (Powder Coated to Select Colour)
- 10 Year Structural Guarantee