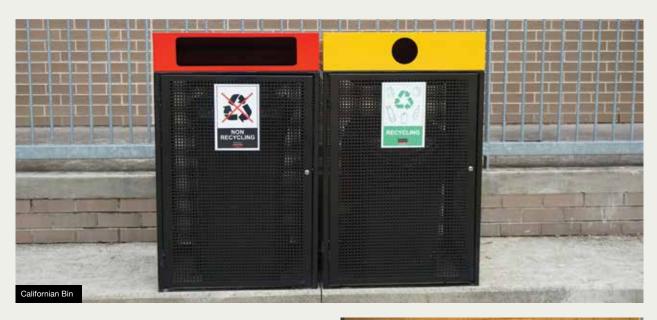

### **CALIFORNIAN RANGE**

The Californinan Range is available in:

### · Perforated steel table top & seat pans

Powder Coated Steel Tube Frame - Client to select colour.

The Californian Range is available in round, square & rectangle settings as well as seats, benches, bins & planter boxes.

### INSTALLATION:

Bolt down or free standing.