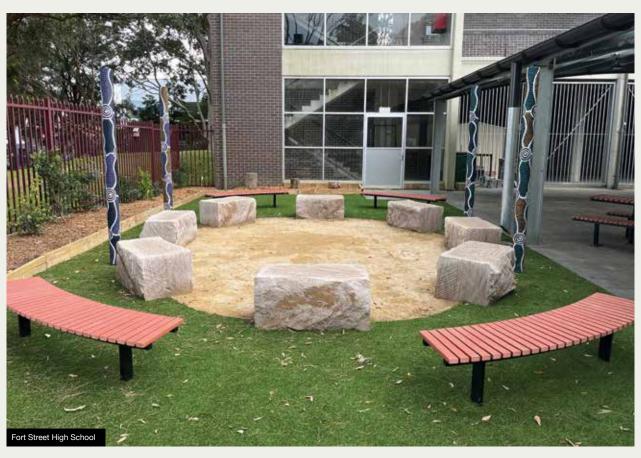

### YARNING CIRCLES

Turn that unused area into a valuable learning space that promotes cultural awareness of the traditional custodians of our land while celebrating our first nations people.

- Used for traditional ceremonies.
- Hands on educational tool for teaching indigenous culture and foods.
- · Additional Outdoor Classroom Space.
- An excellent educational resource for both indigenous and non-indigenous students and teachers.