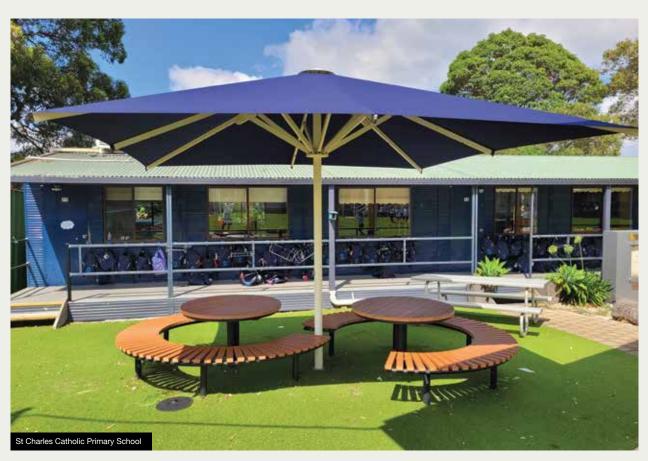

#### **UMBRELLAS**

There is a range of different sizes and shapes available:

- · Square or Octagonal Shape
- 100% Acrylic / PVC coated polyester
- 99% Sun Blockout
- · Mould & Mildew Resistance
- Extensive range of colours