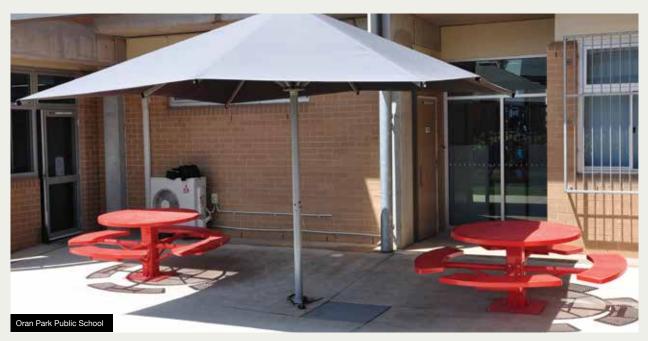

#### **UMBRELLAS**

There is a range of different sizes and shapes available:

- · Square or Octagonal Shape
- 100% Acrylic / PVC coated polyester
- 99% Sun Blockout
- · Mould & Mildew Resistance
- Extensive range of colours