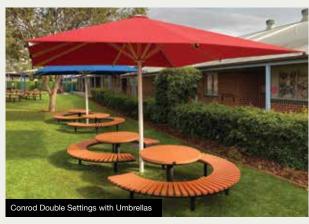

### **CONROD RANGE**

The Conrod Range is available in:

- · Recycled Plastiwood Slats
- Powder Coated Aluminium Slats

Range consists of settings, seats and benches.

Powder Coated Steel Frame - Client to select colour.