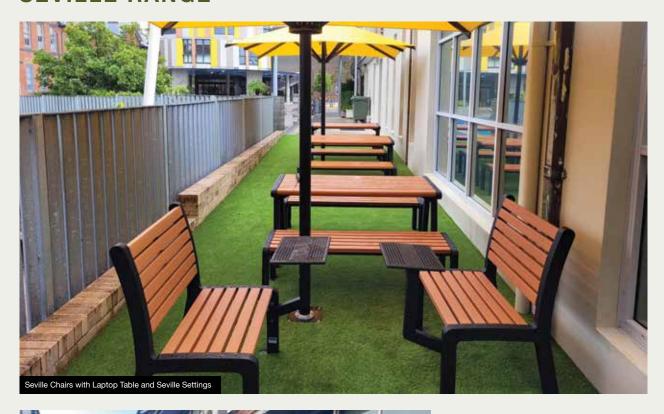

### **SEVILLE RANGE**

The Seville Range is available in:

- Recycled Plastiwood slats
- Powder Coated Aluminium slats

Powder Coated Steel Frame - Client to select colour.

INSTALLATION: