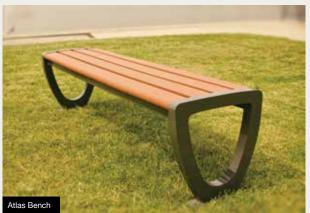

### **ATLAS RANGE**

The Atlas Range is available in:

- · Recycled Plastiwood slats
- Powder Coated
   Aluminium slats

Range consists of settings, seats and benches.

Powder Coated Steel Frame - Client to select colour.