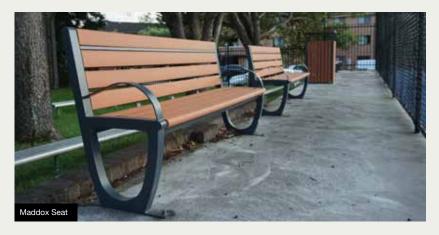

### **MADDOX RANGE**

The Maddox Range is available in:

### Recycled Plastiwood Slats

Powder Coated Steel Frame - Client to select colour.

Available in 2 styles of wheelchair accessible designs

INSTALLATION:
Bolt down.