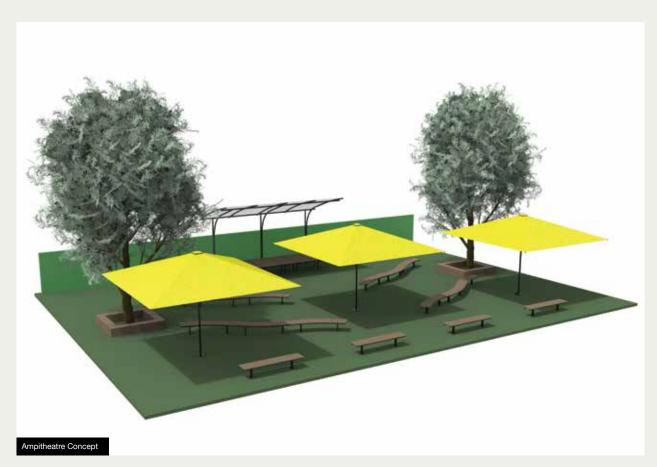

#### **SANDSTONE LOGS & AMPITHEATRES**

Sandstone Logs are the ideal solution for:

- · Tiered or stand alone seating
- · Retaining Walls
- · Garden Edging
- · Landscape features

A hard-wearing product ideal for structural projects, with an outstanding natural appearance.

Installed on fully engineered footings to provide long service life.