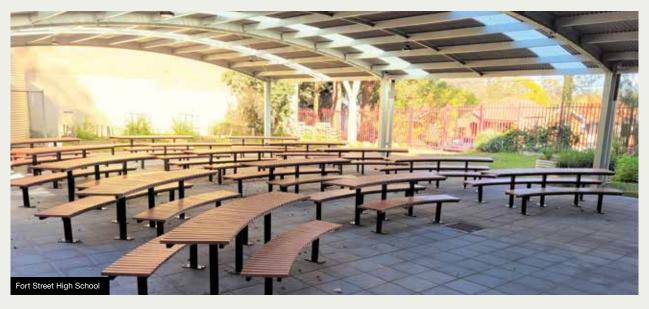

### **BENCHES RANGE**

Our large range of benches are available in:

- · Recycled Plastiwood slats
- · Camphor Wood Timber slats
- Perforated Steel Mesh tops

Just a small selection of our large range of designs available.