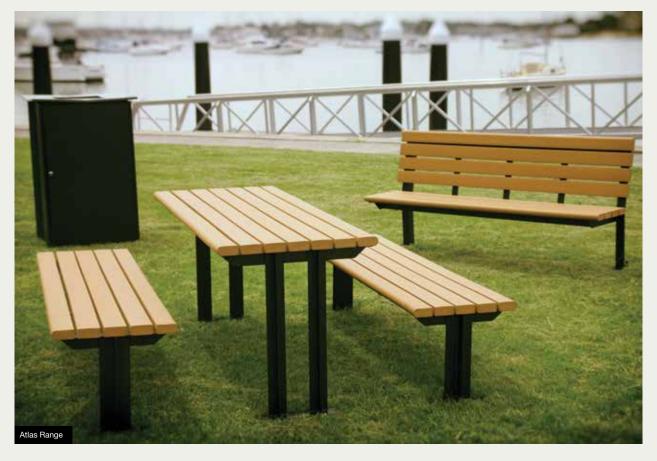

### **ATLAS RANGE**

The Atlas Range is available in:

- · Recycled Plastiwood slats
- Powder Coated
   Aluminium slats

Range consists of settings, seats and benches.

Powder Coated Steel Frame - Client to select colour.