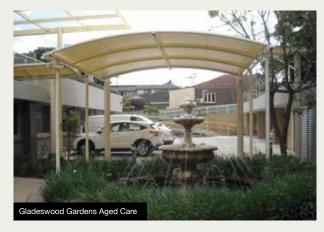

### **SHELTERS**

Our shelters are available in various roof shapes:
Bow Over, Skillion, Apex and a range of styles.
Transit Shelters, C.O.L.A.'s and Covered Walkways.

- Galvanised steel or aluminium supports
- Colorbond or PVC Roof