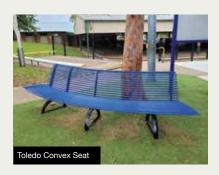

### **TOLEDO RANGE**

The Toledo Range is available in:

 Powder Coated Round Steel tube

Cast Iron and Steel frames powder coated - Client to select colour.

Toledo Bin is available to match this range.

INSTALLATION: