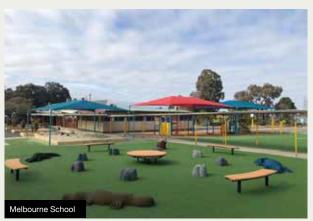

### NATURAL ACTIVITY CIRCUITS

This primary school concept is designed for encouraging young students to be physically active in a fun and natural environment within school grounds. It is used during school lunch and recess, as well as assisting before and after school carers by keeping kids in care, healthy and moving.

The shape of each circuit is installed to match the available space for each school. We can cater our design to suit any area available, small or large.

Our standard Natural Activity Circuit consists of:

- Timber Bridges
- · Rubber Balance Logs
- Rubber Domes
- Rubber Animals
- · Sandstone Stepping Stones