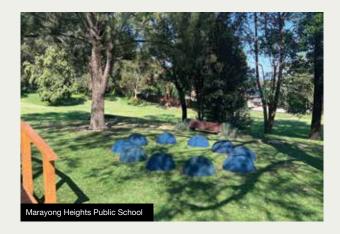

### NATURAL ACTIVITY CIRCUITS

This primary school concept is designed for encouraging young students to be physically active in a fun and natural environment within school grounds. It is used during school lunch and recess, as well as assisting before and after school carers by keeping kids in care, healthy and moving.

The shape of each circuit is installed to match the available space for each school. We can cater our design to suit any area available, small or large.

Our standard Natural Activity Circuit consists of:

- Timber Bridges
- · Rubber Balance Logs
- Rubber Domes
- Rubber Animals
- · Sandstone Stepping Stones