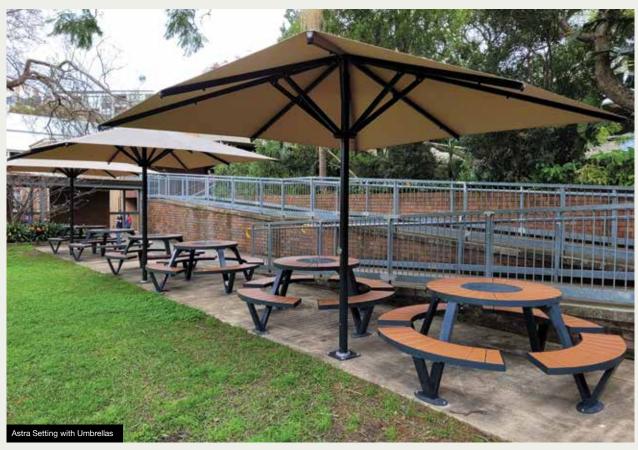

#### **UMBRELLAS**

There is a range of different sizes and shapes available:

- · Square or Octagonal Shape
- 100% Acrylic / PVC coated polyester
- 99% Sun Blockout
- · Mould & Mildew Resistance
- Extensive range of colours