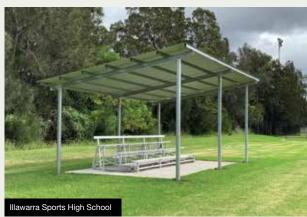

### **SHELTERS**

Our shelters are available in various roof shapes:
Bow Over, Skillion, Apex and a range of styles.
Transit Shelters, C.O.L.A.'s and Covered Walkways.

- Galvanised steel or aluminium supports
- Colorbond or PVC Roof