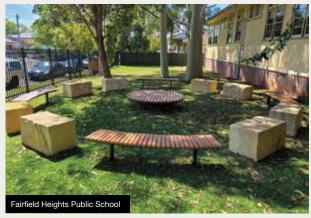

### YARNING CIRCLES

Turn that unused area into a valuable learning space that promotes cultural awareness of the traditional custodians of our land while celebrating our first nations people.

- Used for traditional ceremonies.
- Hands on educational tool for teaching indigenous culture and foods.
- · Additional Outdoor Classroom Space.
- An excellent educational resource for both indigenous and non-indigenous students and teachers.

Shade Sails or Shelters can be added for protection from the elements.