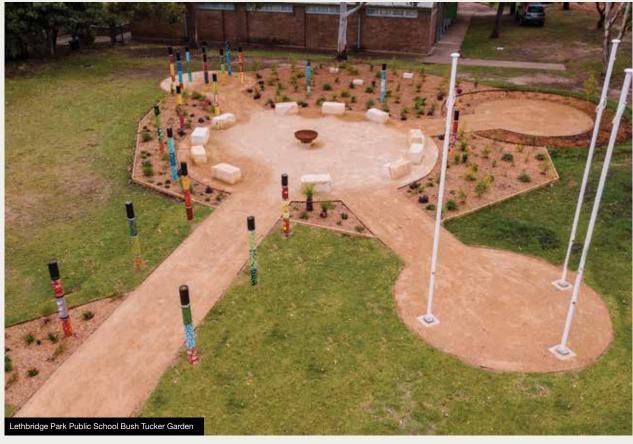

### YARNING CIRCLES

Turn that unused area into a valuable learning space that promotes cultural awareness of the traditional custodians of our land while celebrating our first nations people.

- Used for traditional ceremonies.
- Hands on educational tool for teaching indigenous culture and foods.
- · Additional Outdoor Classroom Space.
- An excellent educational resource for both indigenous and non-indigenous students and teachers.