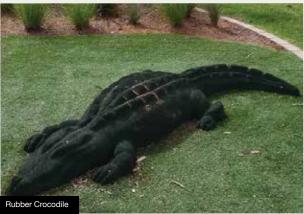

### **RUBBER PLAYGROUND RANGE**

Enhance a natural area while at the same time reducing maintenance and adding a crucial element of safety.

Add a whole new dimension to your playground with moulded 2D & 3D animals and shapes.

Prefabricated from rubber and available in a range of standard colours.