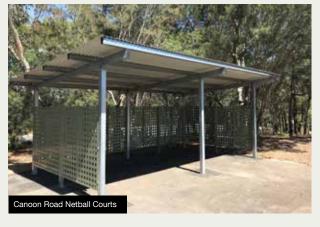

### **SHELTERS**

Our shelters are available in various roof shapes:
Bow Over, Skillion, Apex and a range of styles.
Transit Shelters, C.O.L.A.'s and Covered Walkways.

- Galvanised steel or aluminium supports
- Colorbond or PVC Roof