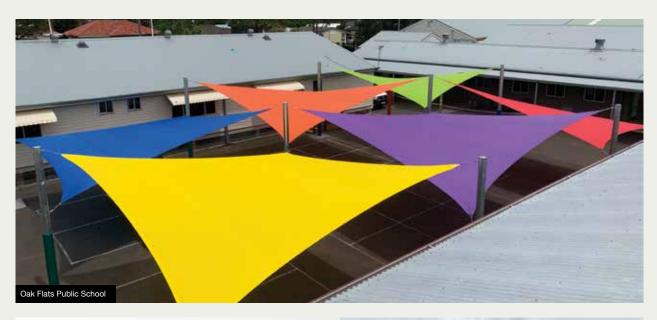

### SHADE SAILS

Shade sails offer the ultimate in design flexibility and represent the most lightweight, cost-effective option for outdoor shelter.

- High quality commercial grade knitted shade cloth
- UV ratings above 95%
- · Wide range of colours

Our fabric has impressive UV and shade results and can dramatically reduce the heat, glare and UV radiation of any outdoor area.