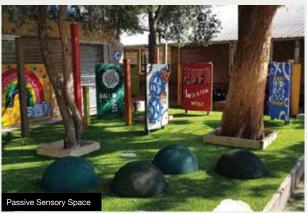

### NATURAL ACTIVITY CIRCUITS

This primary school concept is designed for encouraging young students to be physically active in a fun and natural environment within school grounds. It is used during school lunch and recess, as well as assisting before and after school carers by keeping kids in care, healthy and moving.

The shape of each circuit is installed to match the available space for each school. We can cater our design to suit any area available, small or large.

Our standard Natural Activity Circuit consists of:

- Timber Bridges
- · Rubber Balance Logs
- Rubber Domes
- Rubber Animals
- · Sandstone Stepping Stones