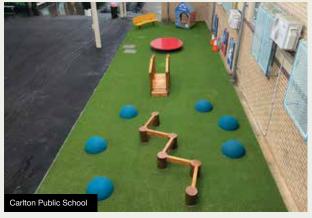

### NATURAL ACTIVITY CIRCUITS

This primary school concept is designed for encouraging young students to be physically active in a fun and natural environment within school grounds. It is used during school lunch and recess, as well as assisting before and after school carers by keeping kids in care, healthy and moving.

The shape of each circuit is installed to match the available space for each school. We can cater our design to suit any area available, small or large.

Our standard Natural Activity Circuit consists of:

- Timber Bridges
- · Rubber Balance Logs
- Rubber Domes
- Rubber Animals
- · Sandstone Stepping Stones