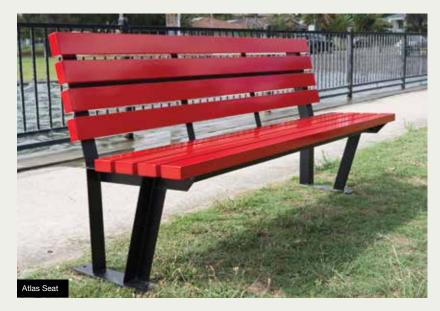

### **ATLAS RANGE**

The Atlas Range is available in:

- · Recycled Plastiwood slats
- Powder Coated
   Aluminium slats

Range consists of settings, seats and benches.

Powder Coated Steel Frame - Client to select colour.