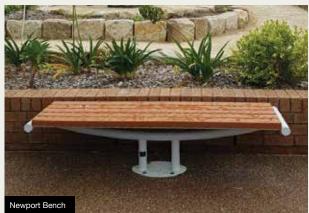

### **NEWPORT RANGE**

The Newport Range is available in:

- Recycled Plastiwood Slats
- Powder Coated Aluminium Slats

Powder Coated Steel Frame - Client to select colour.

Available in either Round or Square Platforms.

INSTALLATION: