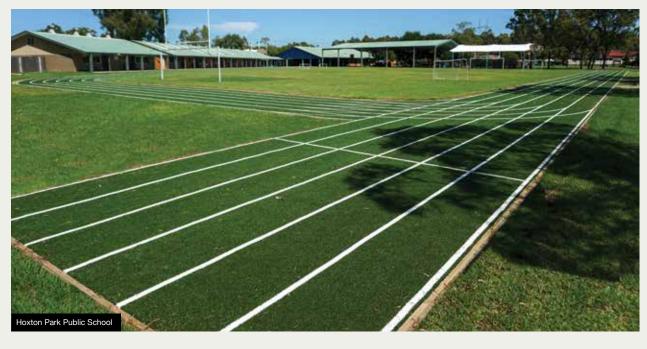

### **SYNTHETIC GRASS**

Synthetic Grass is the perfect solution for:

- · Playgounds & Passive Areas
- · Sports fields
- Courts
- · Cricket Pitches

Can cover existing asphalt and concrete, including playgrounds and stairs.