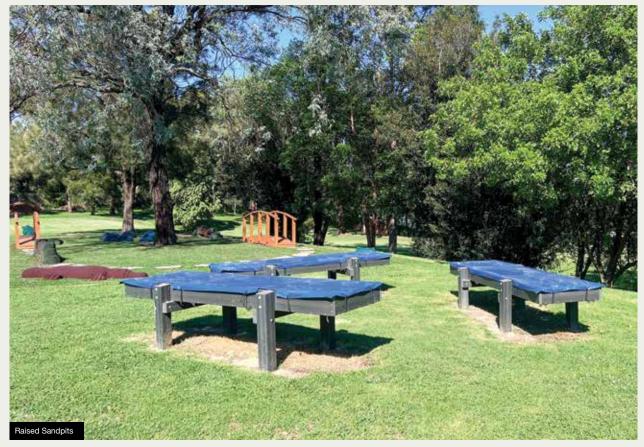

school lunch and recess, as well as assisting before and after school carers by keeping kids in care, healthy and moving.

The shape of each circuit is installed to match the available space for each school. We can cater our design to suit any area available, small or large.

Our standard Natural Activity Circuit consists of:

- Timber Bridges
- · Rubber Balance Logs
- Rubber Domes
- Rubber Animals
- · Sandstone Stepping Stones













### **RUBBER PLAYGROUND RANGE**



Enhance a natural area while at the same time reducing maintenance and adding a crucial element of safety.

Add a whole new dimension to your playground with moulded 2D & 3D animals and shapes.

Prefabricated from rubber and available in a range of standard colours.







### **RAISED SANDPITS & MISCELLANEOUS**











### TRIAX SHADE STRUCTURES











The Triax System is adaptable and an alternative option for waterproof shade.

The system allows two crossing pipes to be joined permanently, without welding.

With this system the tension of the membrane cover is not transmitted to the mounting points, instead being contained within the frame itself.

Unlike the traditional membrane covers, the structural integrity of existing buildings is not compromised by the addition of a Triax structure.

### **ROOF MATERIAL:**

 Commercial Grade Reinforced PVC (100% UV Protection) OR Colorbond Roof

### POSTS, FRAME AND CONNECTIONS:

- Galvanised Steel Framework (Powder Coated to Select Colour)
- 10 Year Structural Guarantee







### **SHELTERS**













Our shelters are available in various roof sh