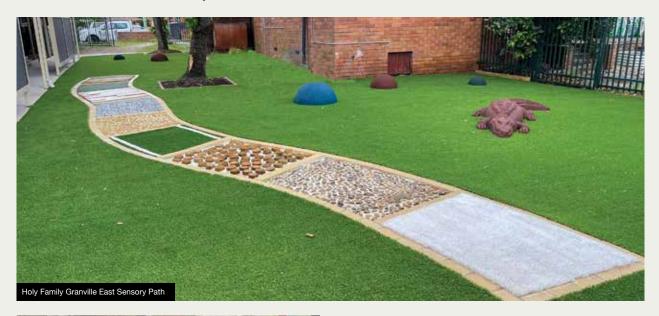

## PLAYGROUNDS, NATURE PLAY & CREEK PLAY

Outdoor play improves all aspects of a child's:

- Physical Development
- · Cognitive Development
- Social Development
- · Emotional Development

Perfect for an unused area or playground upgrade.