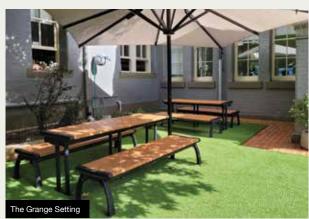

### **SETTINGS RANGE**

Our large range of settings are available in:

- · Recycled Plastiwood slats
- · Powder Coated Aluminium slats
- · Camphor Wood Timber slats
- Perforated Steel Mesh Tops