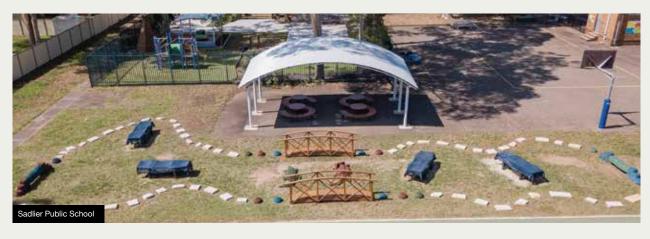

### NATURAL ACTIVITY CIRCUITS

This primary school concept is designed for encouraging young students to be physically active in a fun and natural environment within school grounds. It is used during school lunch and recess, as well as assisting before and after school carers by keeping kids in care, healthy and moving.

The shape of each circuit is installed to match the available space for each school. We can cater our design to suit any area available, small or large.

Our standard Natural Activity Circuit consists of:

- Timber Bridges
- · Rubber Balance Logs
- Rubber Domes
- Rubber Animals
- · Sandstone Stepping Stones