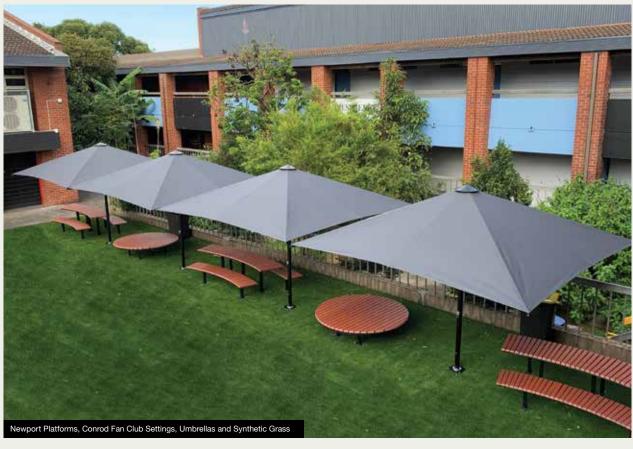

### **CONROD RANGE**

The Conrod Range is available in:

- · Recycled Plastiwood Slats
- Powder Coated Aluminium Slats

Range consists of settings, seats and benches.

Powder Coated Steel Frame - Client to select colour.

### **NEWPORT RANGE**

The Newport Range is available in:

- Recycled Plastiwood Slats
- Powder Coated Aluminium Slats

Powder Coated Steel Frame - Client to select colour.

Available in either Round or Square Platforms.

#### **UMBRELLAS**

There is a range of different sizes and shapes available:

- · Square or Octagonal Shape
- 100% Acrylic / PVC coated polyester
- 99% Sun Blockout
- · Mould & Mildew Resistance
- Extensive range of colours