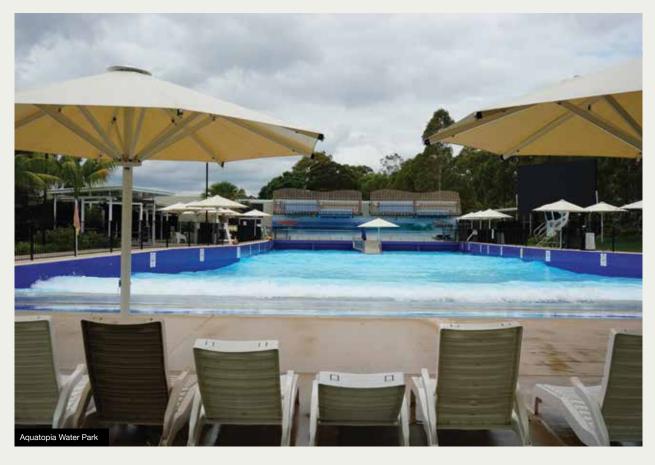

#### **UMBRELLAS**

There is a range of different sizes and shapes available:

- · Square or Octagonal Shape
- 100% Acrylic / PVC coated polyester
- 99% Sun Blockout
- · Mould & Mildew Resistance
- Extensive range of colours