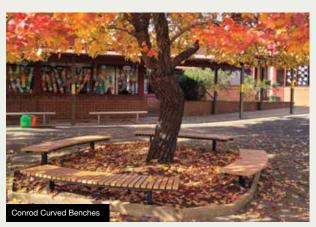

### **CONROD RANGE**

The Conrod Range is available in:

- · Recycled Plastiwood Slats
- Powder Coated Aluminium Slats

Range consists of settings, seats and benches.

Powder Coated Steel Frame - Client to select colour.