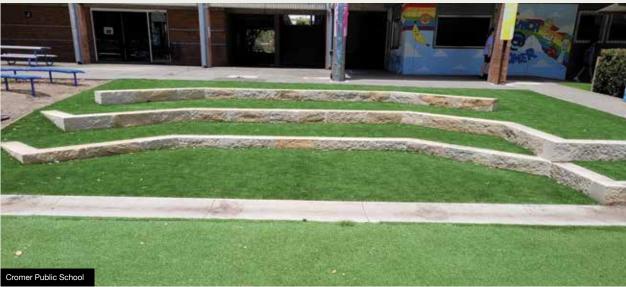

#### **SANDSTONE LOGS & AMPITHEATRES**

Sandstone Logs are the ideal solution for:

- · Tiered or stand alone seating
- · Retaining Walls
- · Garden Edging
- · Landscape features

A hard-wearing product ideal for structural projects, with an outstanding natural appearance.

Installed on fully engineered footings to provide long service life.