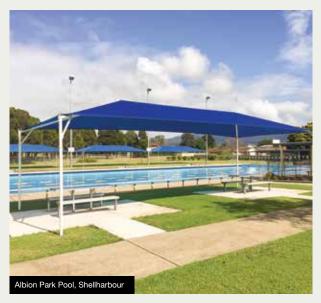

### SHADE SAILS

Shade sails offer the ultimate in design flexibility and represent the most lightweight, cost-effective option for outdoor shelter.

- High quality commercial grade knitted shade cloth
- UV ratings above 95%
- · Wide range of colours

Our fabric has impressive UV and shade results and can dramatically reduce the heat, glare and UV radiation of any outdoor area.