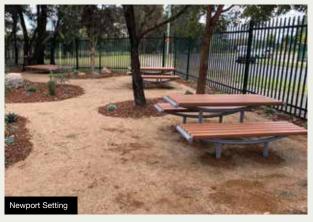

### **NEWPORT RANGE**

The Newport Range is available in:

- Recycled Plastiwood Slats
- Powder Coated Aluminium Slats

Powder Coated Steel Frame - Client to select colour.

Available in either Round or Square Platforms.