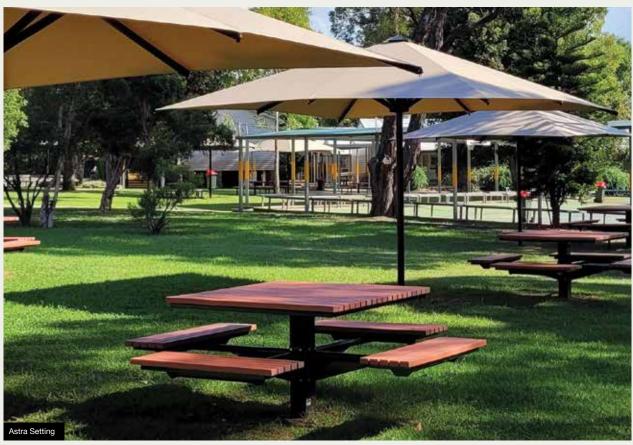

#### **UMBRELLAS**

There is a range of different sizes and shapes available:

- · Square or Octagonal Shape
- 100% Acrylic / PVC coated polyester
- 99% Sun Blockout
- · Mould & Mildew Resistance
- Extensive range of colours