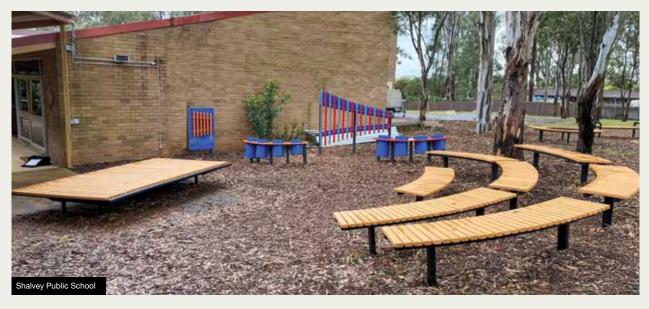

### **OUTDOOR CLASSROOMS**

### L.A.P.S. - LEARNING & PERFORMANCE SPACES

# OUTDOOR CLASSROOMS AND L.A.P.S.

offer an innovative and 'sustainable choice' area incorporating recycled plastic wood decking, seating, performance platforms, food gardens, as well as play areas featuring art installations. Designed to assist students in gaining knowledge and values of healthy sustainable living, and to encourage performance, drama and debating in a relaxed open space. Our design team is expert in designing and creating useful and enjoyable spaces from existing unused and unattractive spaces.