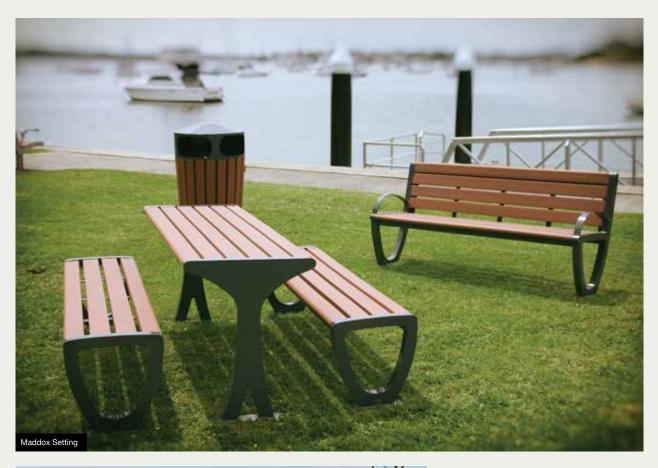

### **MADDOX RANGE**

The Maddox Range is available in:

### Recycled Plastiwood Slats

Powder Coated Steel Frame - Client to select colour.

Available in 2 styles of wheelchair accessible designs

INSTALLATION:
Bolt down.