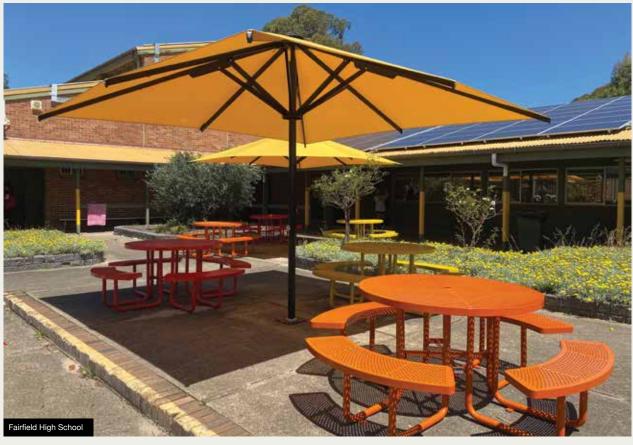

#### **UMBRELLAS**

There is a range of different sizes and shapes available:

- · Square or Octagonal Shape
- 100% Acrylic / PVC coated polyester
- 99% Sun Blockout
- · Mould & Mildew Resistance
- Extensive range of colours