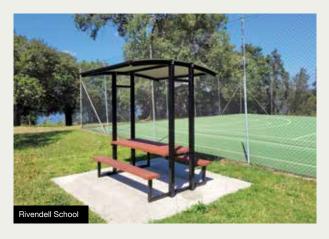

### **SHELTERS**

Our shelters are available in various roof shapes:
Bow Over, Skillion, Apex and a range of styles.
Transit Shelters, C.O.L.A.'s and Covered Walkways.

- Galvanised steel or aluminium supports
- Colorbond or PVC Roof