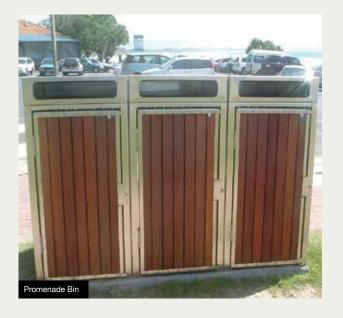

### **BINS RANGE**

Our large range of bins are available in:

- · Recycled Plastiwood slats
- · Powder Coated Aluminium slats
- · Camphor Wood Timber slats
- · Perforated Steel Mesh sides