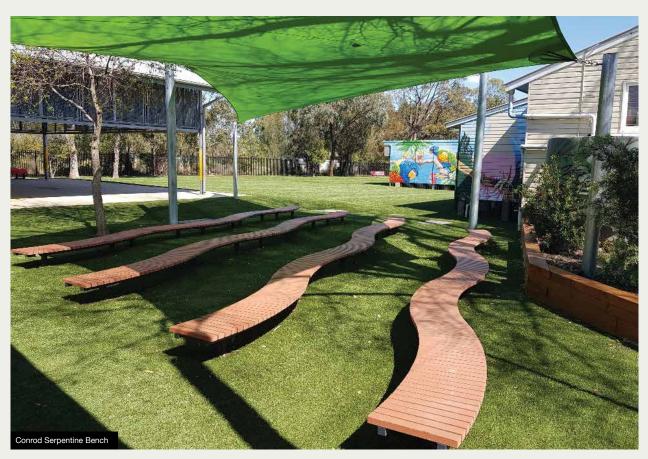

### **CONROD RANGE**

The Conrod Range is available in:

- · Recycled Plastiwood Slats
- Powder Coated Aluminium Slats

Range consists of settings, seats and benches.

Powder Coated Steel Frame - Client to select colour.