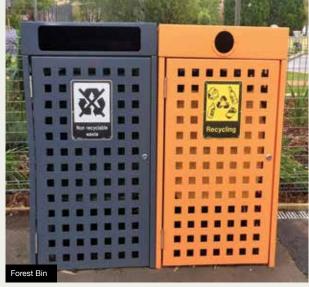

### **BINS RANGE**

Our large range of bins are available in:

- · Recycled Plastiwood slats
- · Powder Coated Aluminium slats
- · Camphor Wood Timber slats
- · Perforated Steel Mesh sides

### INSTALLATION: