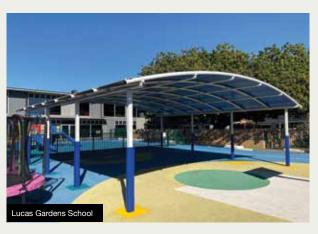

### **SHELTERS**

Our shelters are available in various roof shapes:
Bow Over, Skillion, Apex and a range of styles.
Transit Shelters, C.O.L.A.'s and Covered Walkways.

- Galvanised steel or aluminium supports
- Colorbond or PVC Roof

# SHADES & SHELTERS