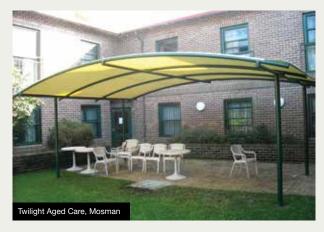

### **SHELTERS**

Our shelters are available in various roof shapes:
Bow Over, Skillion, Apex and a range of styles.
Transit Shelters, C.O.L.A.'s and Covered Walkways.

- Galvanised steel or aluminium supports
- Colorbond or PVC Roof