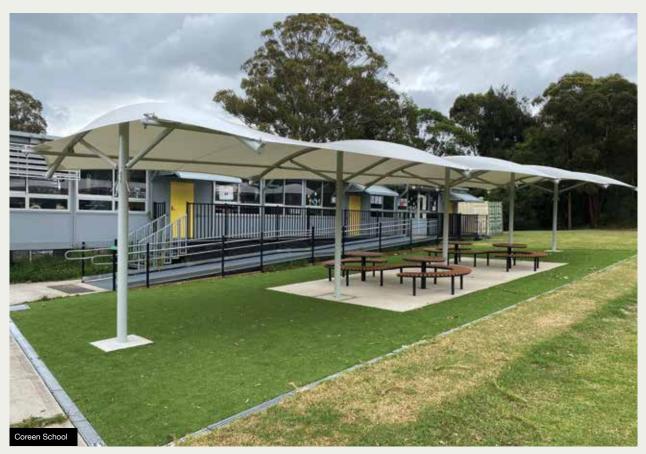

### **SHELTERS**

Our shelters are available in various roof shapes:
Bow Over, Skillion, Apex and a range of styles.
Transit Shelters, C.O.L.A.'s and Covered Walkways.

- Galvanised steel or aluminium supports
- Colorbond or PVC Roof

# SHADES & SHELTERS