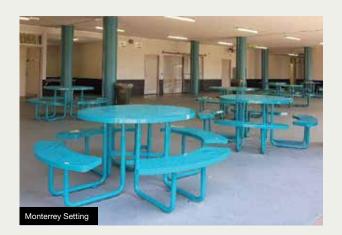

### **CONROD RANGE**

The Conrod Range is available in:

- · Recycled Plastiwood Slats
- Powder Coated Aluminium Slats

Range consists of settings, seats and benches.

Powder Coated Steel Frame - Client to select colour.

### INSTALLATION: