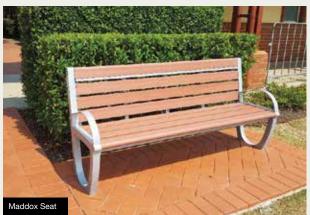

### **MADDOX RANGE**

The Maddox Range is available in:

### Recycled Plastiwood Slats

Powder Coated Steel Frame - Client to select colour.

Available in 2 styles of wheelchair accessible designs

INSTALLATION:
Bolt down.