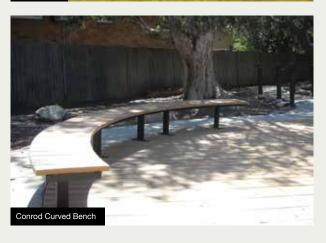

### **CONROD RANGE**

The Conrod Range is available in:

- · Recycled Plastiwood Slats
- Powder Coated Aluminium Slats

Range consists of settings, seats and benches.

Powder Coated Steel Frame - Client to select colour.