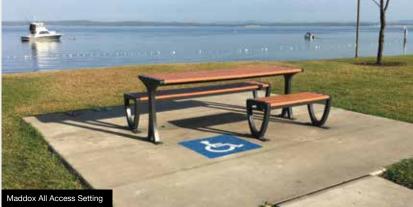

### **MADDOX RANGE**

The Maddox Range is available in:

### Recycled Plastiwood Slats

Powder Coated Steel Frame - Client to select colour.

Available in 2 styles of wheelchair accessible designs

INSTALLATION:
Bolt down.