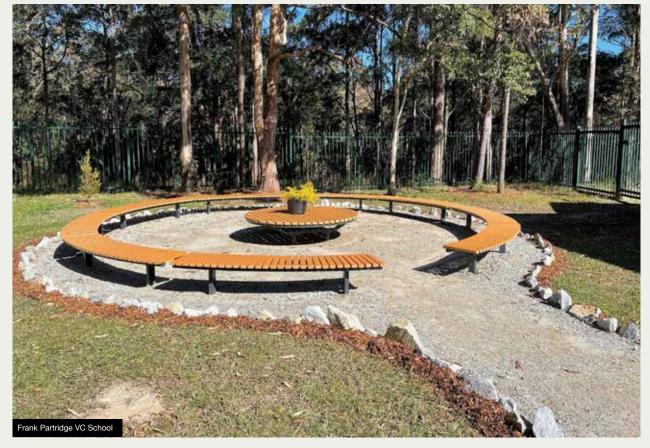

### YARNING CIRCLES

Turn that unused area into a valuable learning space that promotes cultural awareness of the traditional custodians of our land while celebrating our first nations people.

- Used for traditional ceremonies.
- Hands on educational tool for teaching indigenous culture and foods.
- · Additional Outdoor Classroom Space.
- An excellent educational resource for both indigenous and non-indigenous students and teachers.

Shade Sails or Shelters can be added for protection from the elements.