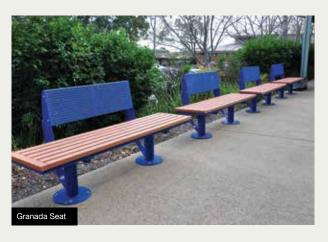

### **SETTINGS RANGE**

Our large range of settings are available in:

- · Recycled Plastiwood slats
- · Powder Coated Aluminium slats
- · Camphor Wood Timber slats
- Perforated Steel Mesh Tops