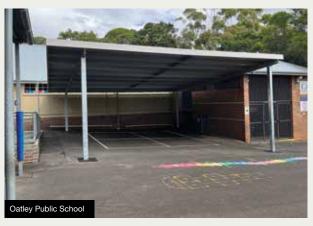

### **SHELTERS**

Our shelters are available in various roof shapes:
Bow Over, Skillion, Apex and a range of styles.
Transit Shelters, C.O.L.A.'s and Covered Walkways.

- Galvanised steel or aluminium supports
- Colorbond or PVC Roof