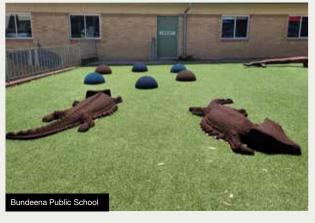

### **RUBBER PLAYGROUND RANGE**

Enhance a natural area while at the same time reducing maintenance and adding a crucial element of safety.

Add a whole new dimension to your playground with moulded 2D & 3D animals and shapes.

Prefabricated from rubber and available in a range of standard colours.