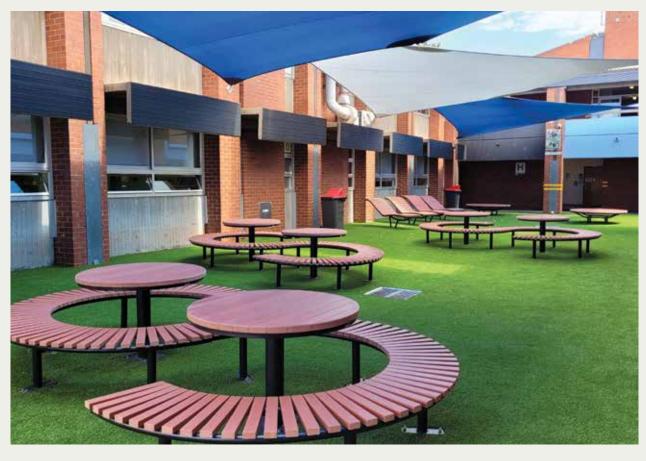

Our extensive range of designs and products gives us the capacity to design and install a complete transformation of open spaces-being mindful that our designs can improve children's health, social

interaction as well as promoting sustainable living in a relaxed outdoor area. Our broad range of shade and shelters options complete these designs by maximising coverage to suit each site.

### **CONROD RANGE**

The Conrod Range is available in:

- · Recycled Plastiwood Slats
- Powder Coated Aluminium Slats

Range consists of settings, seats and benches.

Powder Coated Steel Frame - Client to select colour.

### **SETTINGS RANGE**

Our large range of settings are available in:

- · Recycled Plastiwood slats
- · Powder Coated Aluminium slats
- · Camphor Wood Timber slats
- Perforated Steel Mesh Tops

### **SEATS RANGE**

Conrod Seat

Our large range of seats are available in:

- · Recycled Plastiwood slats
- Camphor Wood Timber slats
- · Perforated Steel Mesh tops

Just a small selection of our large range of designs available.

### **BENCHES RANGE**

Our large range of benches are available in:

- · Recycled Plastiwood slats
- · Camphor Wood Timber slats
- Perforated Steel Mesh tops

Just a small selection of our large range of designs available.