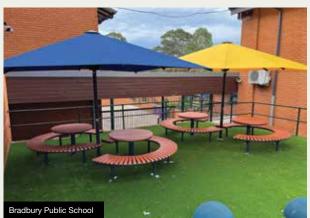

#### **UMBRELLAS**

There is a range of different sizes and shapes available:

- · Square or Octagonal Shape
- 100% Acrylic / PVC coated polyester
- 99% Sun Blockout
- · Mould & Mildew Resistance
- Extensive range of colours