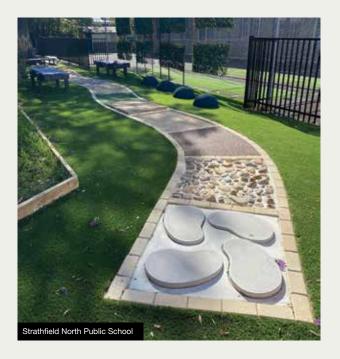

### NATURAL ACTIVITY CIRCUITS

This primary school concept is designed for encouraging young students to be physically active in a fun and natural environment within school grounds. It is used during school lunch and recess, as well as assisting before and after school carers by keeping kids in care, healthy and moving.

The shape of each circuit is installed to match the available space for each school. We can cater our design to suit any area available, small or large.

Our standard Natural Activity Circuit consists of:

- Timber Bridges
- · Rubber Balance Logs
- Rubber Domes
- Rubber Animals
- · Sandstone Stepping Stones