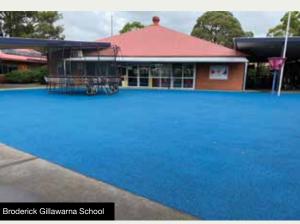

### **SYNTHETIC GRASS**

Synthetic Grass is the perfect solution for:

- · Playgounds & Passive Areas
- · Sports fields
- Courts
- · Cricket Pitches

Can cover existing asphalt and concrete, including playgrounds and stairs.