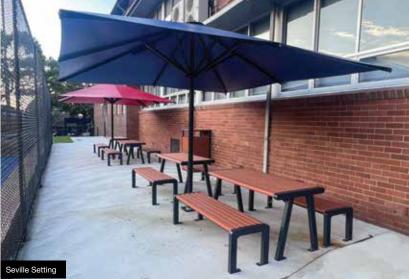

### **SEVILLE RANGE**

The Seville Range is available in:

- Recycled Plastiwood slats
- Powder Coated Aluminium slats

Powder Coated Steel Frame - Client to select colour.

INSTALLATION: