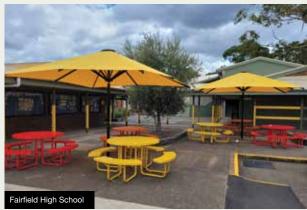

#### **UMBRELLAS**

There is a range of different sizes and shapes available:

- · Square or Octagonal Shape
- 100% Acrylic / PVC coated polyester
- 99% Sun Blockout
- · Mould & Mildew Resistance
- Extensive range of colours