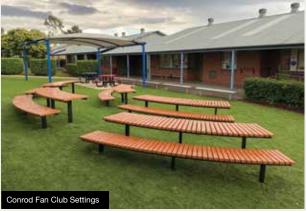

### **CONROD RANGE**

The Conrod Range is available in:

- · Recycled Plastiwood Slats
- Powder Coated Aluminium Slats

Range consists of settings, seats and benches.

Powder Coated Steel Frame - Client to select colour.