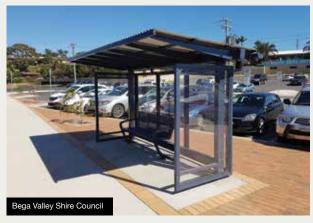

### **SHELTERS**

Our shelters are available in various roof shapes:
Bow Over, Skillion, Apex and a range of styles.
Transit Shelters, C.O.L.A.'s and Covered Walkways.

- Galvanised steel or aluminium supports
- Colorbond or PVC Roof