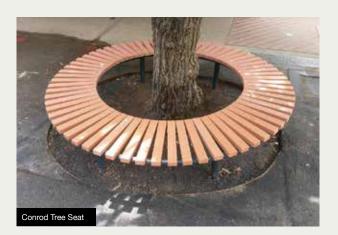

### **CONROD RANGE**

The Conrod Range is available in:

- · Recycled Plastiwood Slats
- Powder Coated Aluminium Slats

Range consists of settings, seats and benches.

Powder Coated Steel Frame - Client to select colour.