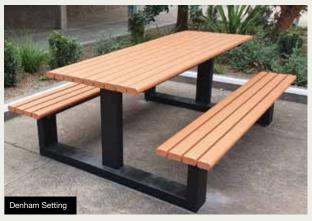

### **SETTINGS RANGE**

Our large range of settings are available in:

- · Recycled Plastiwood slats
- · Powder Coated Aluminium slats
- · Camphor Wood Timber slats
- Perforated Steel Mesh Tops