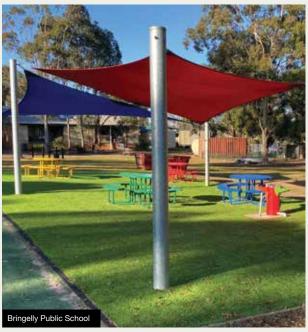

### SHADE SAILS

Shade sails offer the ultimate in design flexibility and represent the most lightweight, cost-effective option for outdoor shelter.

- High quality commercial grade knitted shade cloth
- UV ratings above 95%
- · Wide range of colours

Our fabric has impressive UV and shade results and can dramatically reduce the heat, glare and UV radiation of any outdoor area.