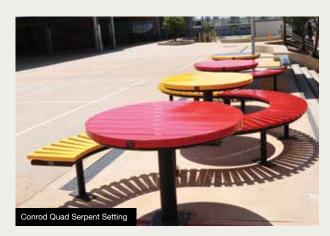

### **CONROD RANGE**

The Conrod Range is available in:

- · Recycled Plastiwood Slats
- Powder Coated Aluminium Slats

Range consists of settings, seats and benches.

Powder Coated Steel Frame - Client to select colour.