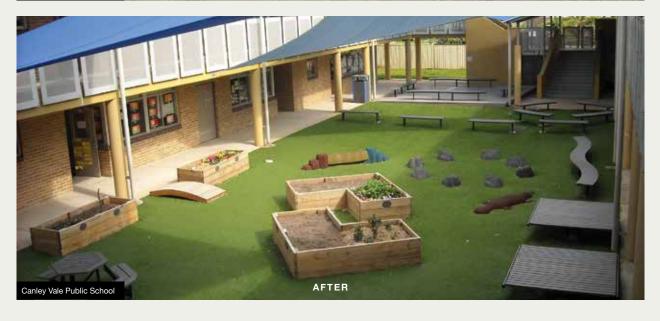

Our extensive range of designs and products gives us the capacity to design and install a complete transformation of open spaces-being mindful that our designs can improve children's health, social

interaction as well as promoting sustainable living in a relaxed outdoor area. Our broad range of shade and shelters options complete these designs by maximising coverage to suit each site.

# OUTDOOR CLASSROOMS AND L.A.P.S.

offer an innovative and 'sustainable choice' area incorporating recycled plastic wood decking, seating, performance platforms, food gardens, as well as play areas featuring art installations. Designed to assist students in gaining knowledge and values of healthy sustainable living, and to encourage performance, drama and debating in a relaxed open space. Our design team is expert in designing and creating useful and enjoyable spaces from existing unused and unattractive spaces.