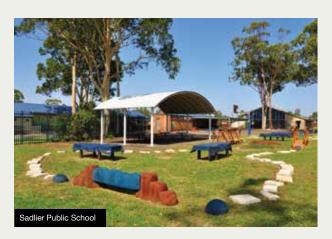

### NATURAL ACTIVITY CIRCUITS

This primary school concept is designed for encouraging young students to be physically active in a fun and natural environment within school grounds. It is used during school lunch and recess, as well as assisting before and after school carers by keeping kids in care, healthy and moving.

The shape of each circuit is installed to match the available space for each school. We can cater our design to suit any area available, small or large.

Our standard Natural Activity Circuit consists of:

- Timber Bridges
- · Rubber Balance Logs
- Rubber Domes
- Rubber Animals
- · Sandstone Stepping Stones