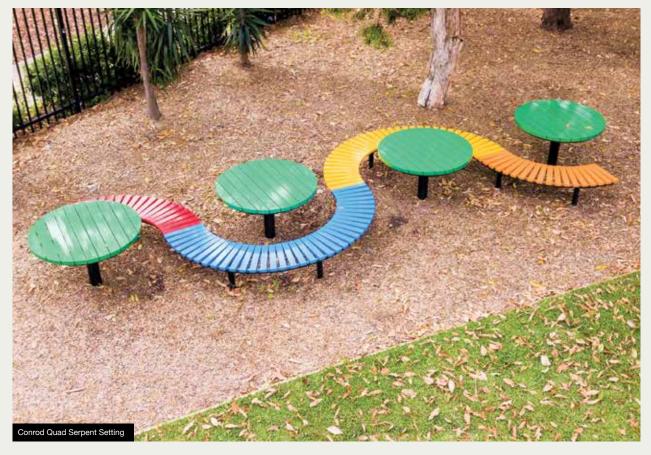

### **CONROD RANGE**

The Conrod Range is available in:

- · Recycled Plastiwood Slats
- Powder Coated Aluminium Slats

Range consists of settings, seats and benches.

Powder Coated Steel Frame - Client to select colour.