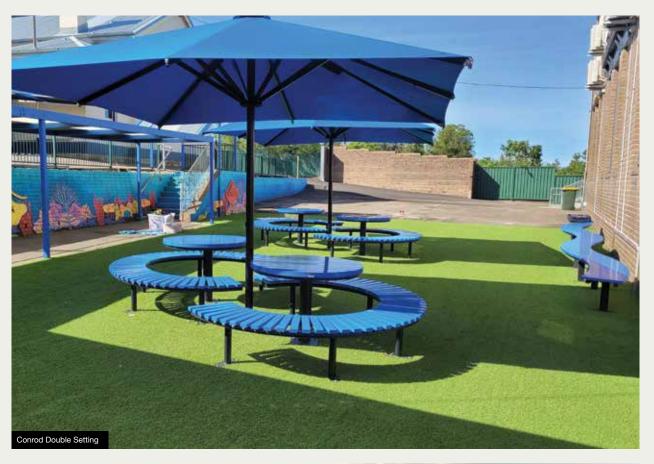

### **CONROD RANGE**

The Conrod Range is available in:

- · Recycled Plastiwood Slats
- Powder Coated Aluminium Slats

Range consists of settings, seats and benches.

Powder Coated Steel Frame - Client to select colour.