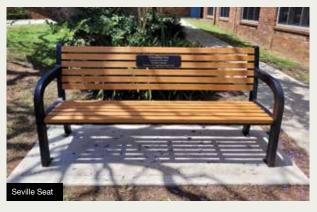

### **SEVILLE RANGE**

The Seville Range is available in:

- Recycled Plastiwood slats
- Powder Coated Aluminium slats

Powder Coated Steel Frame - Client to select colour.

INSTALLATION: