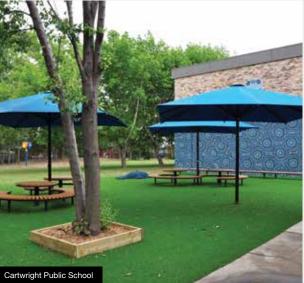

#### **UMBRELLAS**

There is a range of different sizes and shapes available:

- · Square or Octagonal Shape
- 100% Acrylic / PVC coated polyester
- 99% Sun Blockout
- · Mould & Mildew Resistance
- Extensive range of colours