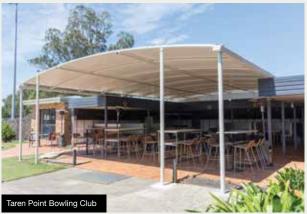

### **SHELTERS**

Our shelters are available in various roof shapes:
Bow Over, Skillion, Apex and a range of styles.
Transit Shelters, C.O.L.A.'s and Covered Walkways.

- Galvanised steel or aluminium supports
- Colorbond or PVC Roof

# SHADES & SHELTERS