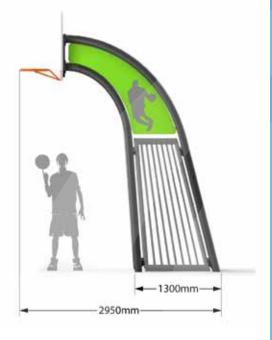

# **Basketball Soccer Fusion Unit**

The Basketball Soccer Fusion unit provides both Basketball and Soccer activities in one compact unit and is now available with new high density polyethene side and rear decorative panels. Options include rear panel Goalie or targets and Cricket stump or weave pattern side panels. Developed to make the most of limited recreational space, this architecturally designed product provides endless hours of fun for a diverse range of users.

# Fusion Plus Multi Sport Unit – FP01

The Fusion Plus Multi-Sport unit is the latest release in our silhouette range of Sporting Goals and is ideal for installation at sites where open space is at a premium. The unit offers Basketball, Netball and Soccer as base activities and can be fitted with additional activity-based panels such as rear targets, Striker Goalie or side Cricket panels which will increase the number of activities on offer and further enhance the amenity of the area.