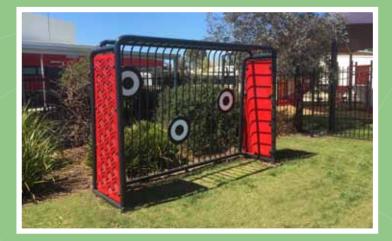

#### Striker Goal – MP04

The newly released Striker Goal has been designed for those looking the amenity of community Playgrounds or confined sports areas. Whilst our extisting MP units feature hard, industrial edges the MP04 Striker Goal has softer, more ascetic lines and can be supplied with a variety of side and rear high density polyethylene panels and is available in a 4 x funky standard colour schemes.

## MP04 Striker Unit

- HEAVY DUTY STEEL CONSTRUCTION
- POWDER COAT FINISH
- BOLT DOWN OR CONCRETE IN CONSTRUCTION
- HDPE SIDE PANELS