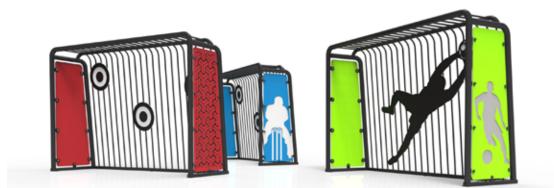

#### Striker Goal – MP04

The newly released Striker Goal has been designed for those looking the amenity of community Playgrounds or confined sports areas. Whilst our extisting MP units feature hard, industrial edges the MP04 Striker Goal has softer, more ascetic lines and can be supplied with a variety of side and rear high density polyethylene panels and is available in a 4 x funky standard colour schemes.

## MP04 Striker Unit

- HEAVY DUTY STEEL CONSTRUCTION
- POWDER COAT FINISH
- BOLT DOWN OR CONCRETE IN CONSTRUCTION
- HDPE SIDE PANELS