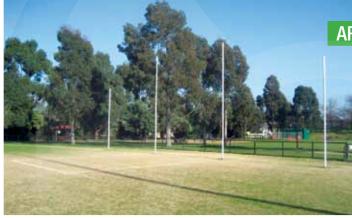

## **AR01 AFL Football Goals**

- 90MM OD HEAVY DUTY STEEL CONSTRUCTION
- GOALS 6M OUT OF GROUND. POINTS 4M OUT OF GROUND
- 2 PACK PAINT FINISH
- SLEEVED INSTALLATION