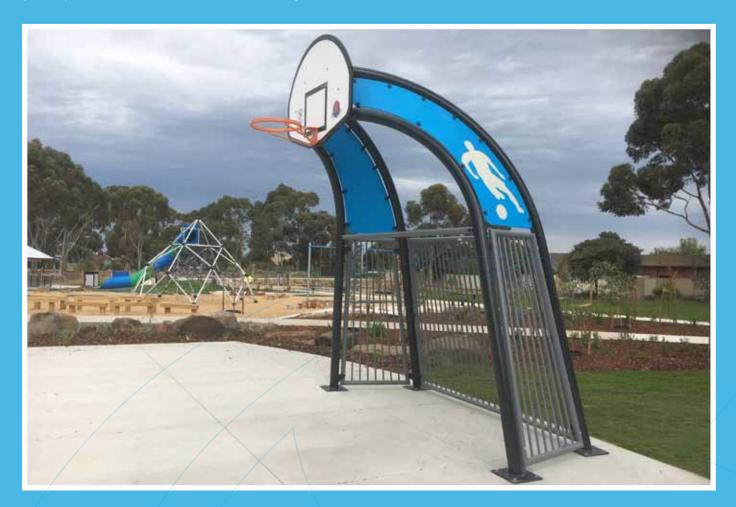

# **Basketball Soccer Fusion Unit**

The Basketball Soccer Fusion unit provides both Basketball and Soccer activities in one compact unit and is now available with new high density polyethene side and rear decorative panels. Options include rear panel Goalie or targets and Cricket stump or weave pattern side panels. Developed to make the most of limited recreational space, this architecturally designed product provides endless hours of fun for a diverse range of users.