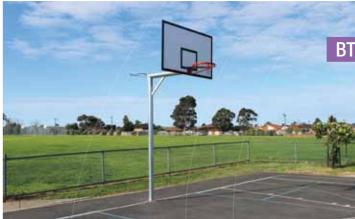

## BT23 Basketball Tower

- HOT DIPPED GALVANISED FINISH
- HEAVY DUTY 'ANTI DUNK' RING
- ALL WEATHER PLY BACKBOARD 1800 X 1050MM
- 'NO DUNKING' STICKER AFFIXED TO BACKBOARD
- 10 YEAR STRUCTURAL WARRANTY

# BT27 Reversible Basketball/Netball

- HOT DIPPED GALVANISED FINISH
- HEAVY DUTY 'ANTI DUNK' RING
- ALL WEATHER PLY BACKBOARD 1800 X 1050MM
- 'NO DUNKING' STICKER AFFIXED TO BACKBOARD
- 10 YEAR STRUCTURAL WARRANTY