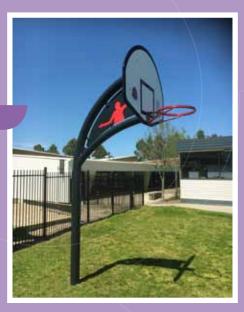

#### NextGen Basketball Tower – BT29

The NextGen Basketball Tower, with its bright powder coat finish and funky colour schemes, has been designed to compliment new or existing Playgrounds. Standard Basketball Towers are generally supplied in a galvanised finish which often detracts from brightly coloured adjacent Playground equipment. The NextGen Basketball Tower is available in a full range of modern powder coat colours.

# BT29 NextGen Basketball Tower

- HEAVY DUTY STEEL CONSTRUCTION
- ALL WEATHER PLYBACKBOARD
- POWDER COAT FINISH
- 10 YEAR STRUCTURAL WARRANTY