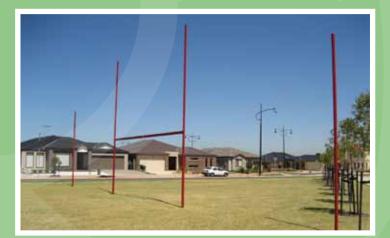

## **AR01 AFL Football Goals**

- 90MM OD HEAVY DUTY STEEL CONSTRUCTION
- GOALS 6M OUT OF GROUND. POINTS 4M OUT OF GROUND
- 2 PACK PAINT FINISH
- SLEEVED INSTALLATION