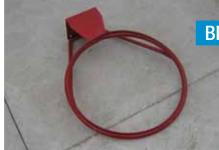

# BBR01 Basketball Ring

- 22MM DIAMETER HEAVY DUTY ANTI HANG RING WITH 9MM BAND WELDED AROUND TOP
- AVAILABLE WITH OR WITHOUT NET HOOKS
- PAINTED FINISH