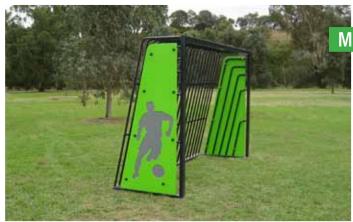

#### Striker Goal – MP04

The newly released Striker Goal has been designed for those looking the amenity of community Playgrounds or confined sports areas. Whilst our extisting MP units feature hard, industrial edges the MP04 Striker Goal has softer, more ascetic lines and can be supplied with a variety of side and rear high density polyethylene panels and is available in a 4 x funky standard colour schemes.

## MP04 Striker Unit

- HEAVY DUTY STEEL CONSTRUCTION
- POWDER COAT FINISH
- BOLT DOWN OR CONCRETE IN CONSTRUCTION
- HDPE SIDE PANELS