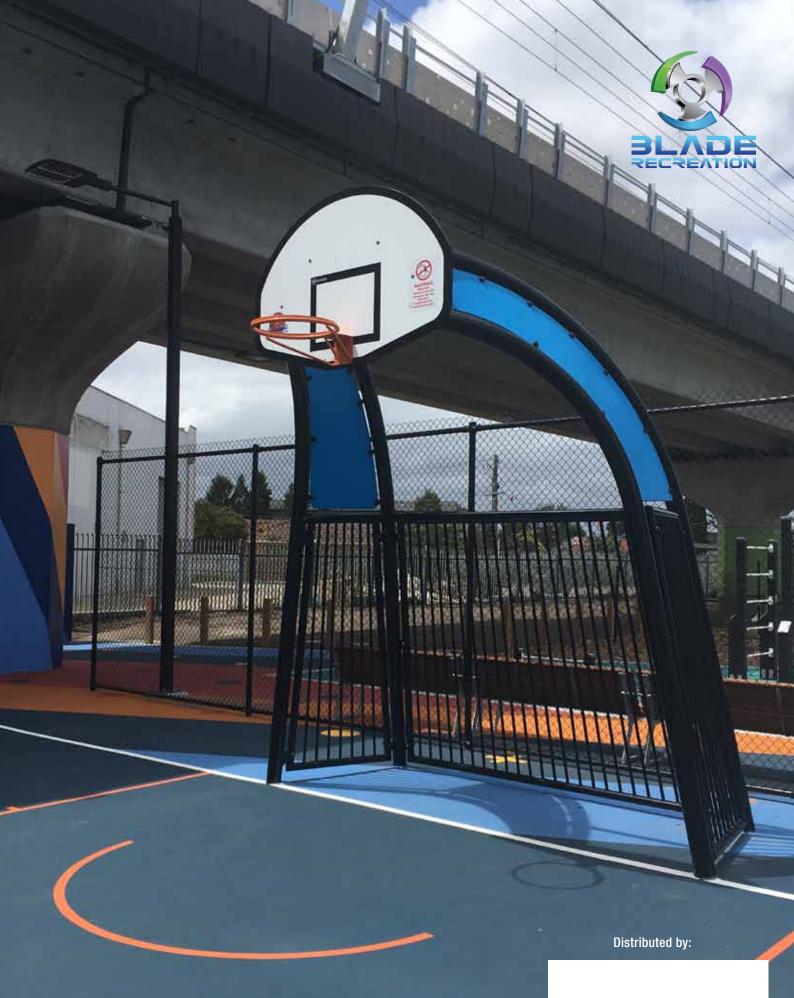

#### NextGen Basketball Tower – BT29

The NextGen Basketball Tower, with its bright powder coat finish and funky colour schemes, has been designed to compliment new or existing Playgrounds. Standard Basketball Towers are generally supplied in a galvanised finish which often detracts from brightly coloured adjacent Playground equipment. The NextGen Basketball Tower is available in a full range of modern powder coat colours.

# BT29 NextGen Basketball Tower

- HEAVY DUTY STEEL CONSTRUCTION
- ALL WEATHER PLYBACKBOARD
- POWDER COAT FINISH
- 10 YEAR STRUCTURAL WARRANTY