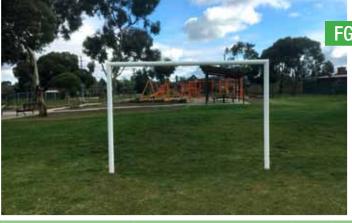

# FG01 Fun Goals

- 90MM HEAVY DUTY STEEL CONSTRUCTION
- GOALS 5M OUT OF GROUND. POINTS 3M OUT OF GROUND
- 2 PACK PAINT FINISH
- PERMANENTLY FIXED