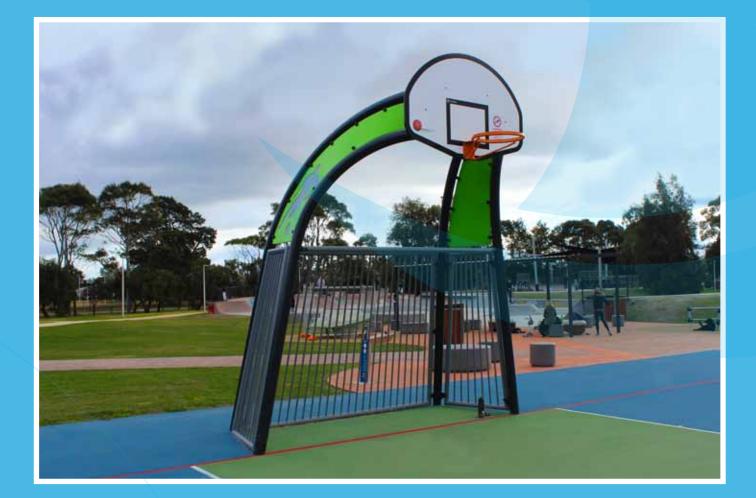

# **Basketball Soccer Fusion Unit**

The Basketball Soccer Fusion unit provides both Basketball and Soccer activities in one compact unit and is now available with new high density polyethene side and rear decorative panels. Options include rear panel Goalie or targets and Cricket stump or weave pattern side panels. Developed to make the most of limited recreational space, this architecturally designed product provides endless hours of fun for a diverse range of users.