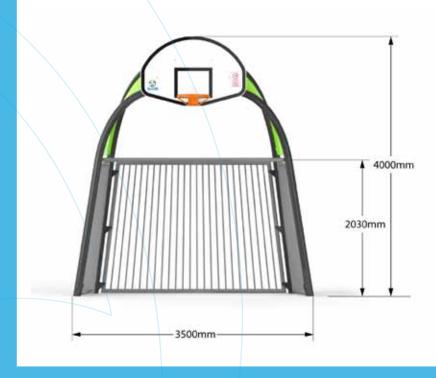

# **Basketball Soccer Fusion Unit**

The Basketball Soccer Fusion unit provides both Basketball and Soccer activities in one compact unit and is now available with new high density polyethene side and rear decorative panels. Options include rear panel Goalie or targets and Cricket stump or weave pattern side panels. Developed to make the most of limited recreational space, this architecturally designed product provides endless hours of fun for a diverse range of users.

# Fusion Plus Multi Sport Unit – FP01

The Fusion Plus Multi-Sport unit is the latest release in our silhouette range of Sporting Goals and is ideal for installation at sites where open space is at a premium. The unit offers Basketball, Netball and Soccer as base activities and can be fitted with additional activity-based panels such as rear targets, Striker Goalie or side Cricket panels which will increase the number of activities on offer and further enhance the amenity of the area.