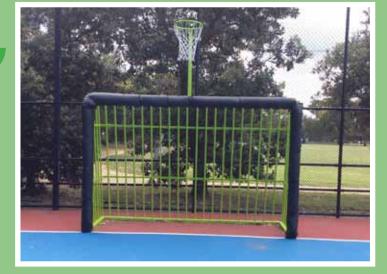

#### MP02 Multi Purpose Goal with Netball

- HEAVY DUTY STEEL CONSTRUCTION
- BUILT TO FIFA REGULATION SPECIFICATIONS
- POWDER COAT FINISH
- HEAVY DUTY DOUBLE STRAP BRACING
- BOLT DOWN OR CONCRETE IN CONSTRUCTION