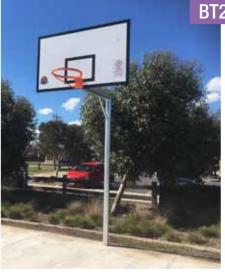

#### NextGen Basketball Tower – BT29

The NextGen Basketball Tower, with its bright powder coat finish and funky colour schemes, has been designed to compliment new or existing Playgrounds. Standard Basketball Towers are generally supplied in a galvanised finish which often detracts from brightly coloured adjacent Playground equipment. The NextGen Basketball Tower is available in a full range of modern powder coat colours.

# BT29 NextGen Basketball Tower

- HEAVY DUTY STEEL CONSTRUCTION
- ALL WEATHER PLYBACKBOARD
- POWDER COAT FINISH
- 10 YEAR STRUCTURAL WARRANTY