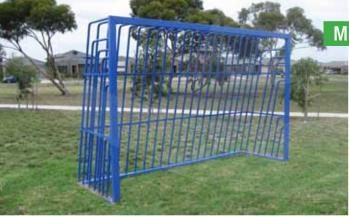

# MP01 Multi Purpose Goals

- HEAVY DUTY STEEL CONSTRUCTION
- POWDER COAT FINISH
- BOLT DOWN OR CONCRETE IN CONSTRUCTION
- HEAVY DUTY DOUBLE STRAP BRACING