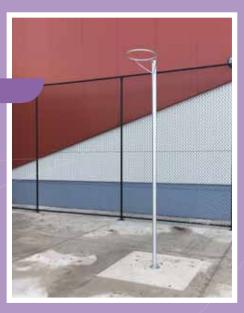

# NP01 Netball Pole

- HOT DIPPED GALVANISED FINISH
- HEAVY DUTY RING
- PERMANENTLY FIXED