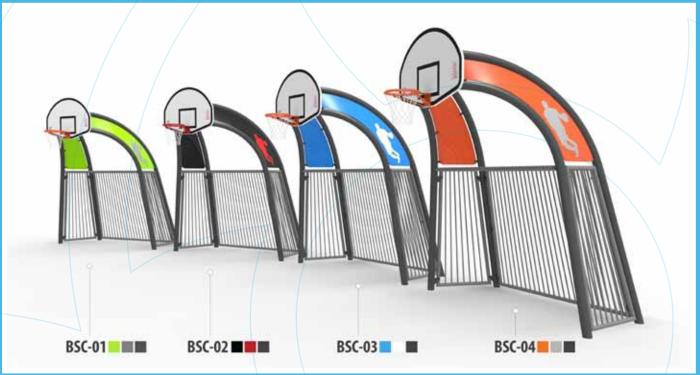

# **Basketball Soccer Fusion Unit**

The Basketball Soccer Fusion unit provides both Basketball and Soccer activities in one compact unit and is now available with new high density polyethene side and rear decorative panels. Options include rear panel Goalie or targets and Cricket stump or weave pattern side panels. Developed to make the most of limited recreational space, this architecturally designed product provides endless hours of fun for a diverse range of users.