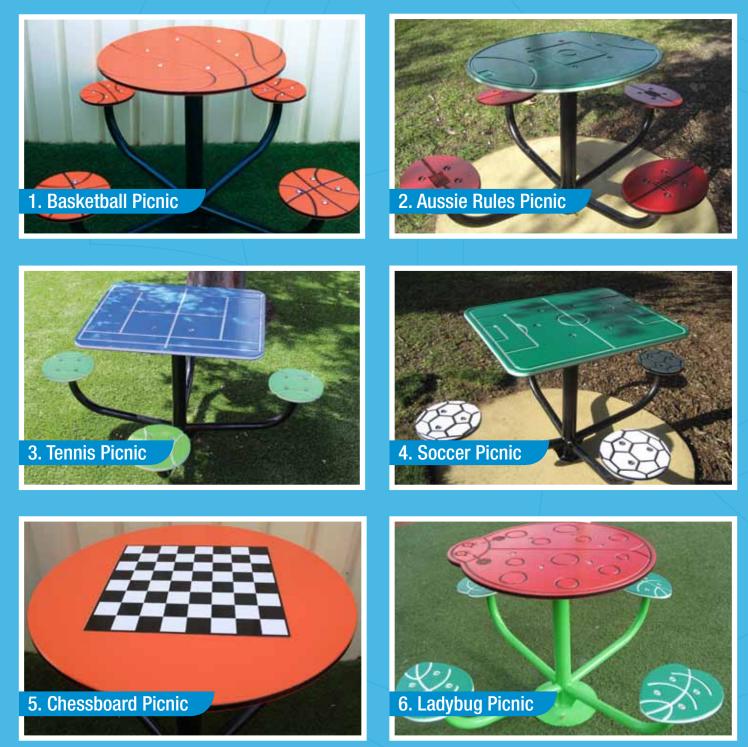

# **Groovy Sports Picnic Tables**

Groovy Sports Picnic Tables are available in Basketball, Soccer, Tennis and AFL configurations. Seats and table tops are made from hard wearing high density polyethylene and frames are made from galvanised and powder coated steel. Suitable for installation around Playgrounds or in Sporting precincts. Non-sporting theme Sunflower, Ladybug and Chessboard models are also available.