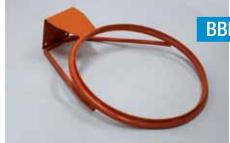

# BBR05 Premium Basketball Ring

- 22MM DIAMETER HEAVY DUTY ANTI HANG RING WITH 9MM BAND WELDED AROUND TOP
- AVAILABLE WITH OR WITHOUT NET HOOKS
- POWDER COATED FINISH