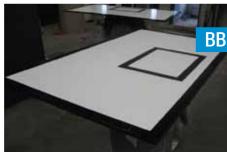

#### **BBB01 Basketball Backboard**

- MADE FROM HEAVY DUTY ALL WEATHER PLY
- HIGH QUALITY PAINT FINISH
- FITTED WITH 'NO DUNKING' STICKER
- SUITS MOST EXISTING FRAMES